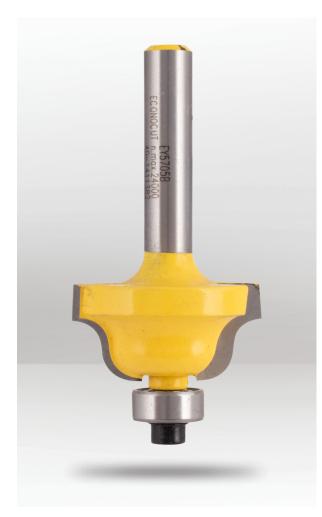

## DESCRIPTION

The Econocut Roman Ogee Bit with Ball Bearing Guide is an essential tool for creating exquisite S-shaped profiles in various applications such as molding, furniture, signs, and more. This versatile bit combines straight edges at the top and bottom with a graceful convex curve, resulting in a stunning decorative effect. Equipped with a ball bearing guide, it ensures precise and controlled routing. With its two-flute design, it delivers a smoother cutting action, while its carbidetipped construction guarantees long-lasting sharpness, superior finish, and cleaner cuts. For the handyman and DIY enthusiasts.

CUTS:

EY5705B

BARCODE: 9314350013094 SHANK: 1/4" (6.35mm) RADIUS (R): 4mm DIAMETER (A): 25.5mm CUTTING LENGTH (B): 13mm OVERALL LENGTH (C): 52mm FLUTES: 2 MAX SPEED (RPM): 24000 QUANTITY: 1 WEIGHT: 32g