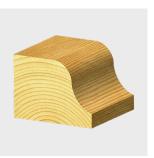

## DESCRIPTION

The Econocut Roman Ogee Bit with Ball Bearing Guide is an essential tool for creating exquisite S-shaped profiles in various applications such as molding, furniture, signs, and more. This versatile bit combines straight edges at the top and bottom with a graceful convex curve, resulting in a stunning decorative effect. Equipped with a ball bearing guide, it ensures precise and controlled routing. With its two-flute design, it delivers a smoother cutting action, while its carbidetipped construction guarantees long-lasting sharpness, superior finish, and cleaner cuts. For the handyman and DIY enthusiasts.