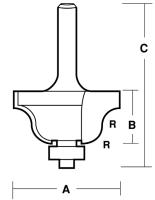

CUTS:

EY5705B

BARCODE: 9314350013094 SHANK: 1/4" (6.35mm) RADIUS (R): 4mm DIAMETER (A): 25.5mm CUTTING LENGTH (B): 13mm OVERALL LENGTH (C): 52mm FLUTES: 2 MAX SPEED (RPM): 24000 QUANTITY: 1 WEIGHT: 32g

## EY5708B

BARCODE: 9314350013292 SHANK: 1/4" (6.35mm) RADIUS (R): 6.35mm DIAMETER (A): 34.9mm CUTTING LENGTH (B): 19mm OVERALL LENGTH (C): 60.3mm FLUTES: 2 MAX SPEED (RPM): 18000 QUANTITY: 1 WEIGHT: 60g