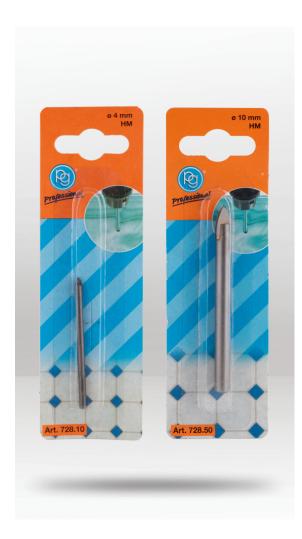

# **TILE & GLASS DRILL BIT**

## **PG728 SERIES**

### **APPLICATION**

Ideal for drilling glass, tiles, mirrors, ceramics, and porcelain

| SKU      | BARCODE       | DIAMETER | OVERALL LENGTH | SPEED | POINT FORM  | PACKAGING | WEIGHT |
|----------|---------------|----------|----------------|-------|-------------|-----------|--------|
| PG728-00 | 8011017728001 | 3mm      | 60mm           | Low   | Spear Point | Carded    | 7g     |
| PG728-10 | 8011017728100 | 4mm      | 60mm           | Low   | Spear Point | Carded    | 7g     |
| PG728-20 | 8011017728209 | 5mm      | 70mm           | Low   | Spear Point | Carded    | 10g    |
| PG728-30 | 8011017728308 | 6mm      | 75mm           | Low   | Spear Point | Carded    | 11g    |
| PG728-40 | 8011017728407 | 8mm      | 80mm           | Low   | Spear Point | Carded    | 20g    |
| PG728-50 | 8011017728506 | 10mm     | 85mm           | Low   | Spear Point | Carded    | 28g    |
| PG728-60 | 8011017728605 | 12mm     | 100mm          | Low   | Spear Point | Carded    | 42g    |