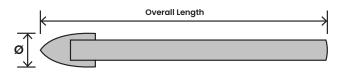

### **APPLICATION**

Ideal for drilling glass, tiles, mirrors, ceramics, and porcelain

| SKU      | BARCODE       | DIAMETER | OVERALL LENGTH | SPEED | POINT FORM  | PACKAGING | WEIGHT |
|----------|---------------|----------|----------------|-------|-------------|-----------|--------|
| PG728-00 | 8011017728001 | 3mm      | 60mm           | Low   | Spear Point | Carded    | 7g     |
| PG728-10 | 8011017728100 | 4mm      | 60mm           | Low   | Spear Point | Carded    | 7g     |
| PG728-20 | 8011017728209 | 5mm      | 70mm           | Low   | Spear Point | Carded    | 10g    |
| PG728-30 | 8011017728308 | 6mm      | 75mm           | Low   | Spear Point | Carded    | 11g    |
| PG728-40 | 8011017728407 | 8mm      | 80mm           | Low   | Spear Point | Carded    | 20g    |
| PG728-50 | 8011017728506 | 10mm     | 85mm           | Low   | Spear Point | Carded    | 28g    |
| PG728-60 | 8011017728605 | 12mm     | 100mm          | Low   | Spear Point | Carded    | 42g    |