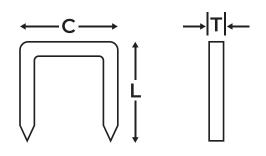

## PRODUCT INFO

# **HEAVY DUTY STAPLES**

14mm (9/16")



#### **DESCRIPTION**

The Apexon 14mm heavy duty staples are top quality and are used for all heavy-duty stapling applications. These staples have a length of 14mm (9/16"), a crown width of 10.8mm, and a thickness of 1.25mm. Zinc galvanized for enhanced durability and longevity. Best suitable for Apexon heavy duty staplers and hammer tackers (see back of packaging for more). Staples are also interchangeable with Arrow T50 and Rapid 140. Available in 2 different pack quantities: 2000 and 3000 pieces.



LENGTH: 14mm CROWN: 10.8mm THICKNESS: 1.25mm



### AP1014HD-2M

**BARCODE:** 031543001124 **STAPLE SIZE:** 14mm (9/16") **QUANTITY:** 2000 pieces **PACKAGING:** 115 x 92 x 30mm



#### AP1014HD-3M

**BARCODE:** 031543003449 **STAPLE SIZE:** 14mm (9/16") **QUANTITY:** 3000 pieces

**PACKAGING:** 100 x 90 x 65mm