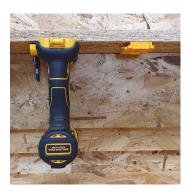

#### **DESCRIPTION**

StealthMounts Tool Mounts for Dewalt cordless tools keep your tools organised and right where you need them. Tools are held securely using our Snap-Fit system, simply slide you tool onto the holder until you hear a click. Made in Great Britain our Dewalt Tool Mounts are made using extremely durable injection moulded ABS plastic with countersunk screw holes to allow for secure mounting. Ideal for keeping track of you tools and staying organised. They can be mounted at any distance from one another and in small spaces for maximum workshop efficiency. Rated for use in your workshop and under shelves. They can be used in tool trailers or in your work vehicles with due care. Easily release your tool by pulling it off the mount. Available to match your colour coded Dewalt platform.