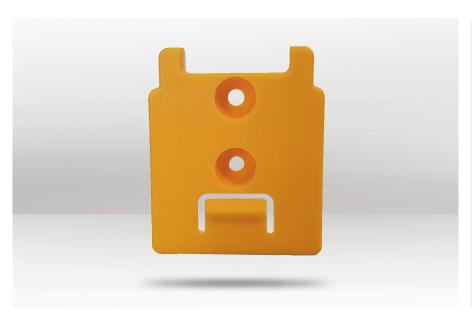

#### **DESCRIPTION**

StealthMounts Tool Mounts for Dewalt cordless tools keep your tools organised and right where you need them. Tools are held securely using our Snap-Fit system, simply slide you tool onto the holder until you hear a click. Made in Great Britain our Dewalt Tool Mounts are made using extremely durable injection moulded ABS plastic with countersunk screw holes to allow for secure mounting. Ideal for keeping track of you tools and staying organised. They can be mounted at any distance from one another and in small spaces for maximum workshop efficiency. Rated for use in your workshop and under shelves. They can be used in tool trailers or in your work vehicles with due care. Easily release your tool by pulling it off the mount. Available to match your colour coded Dewalt platform.

DeWalt 18v XR, 20v Max XR, 54v Flexvolt and 20v/60v Flexvolt Max Tools

**BARCODE:** 0650327936874

**LENGTH:** 60mm

WIDTH: 50mm

**DEPTH:** 12mm

COLOUR: Yellow

**QUANTITY:** 4 pack

**PACKAGING:** 195 x 75 x 30mm