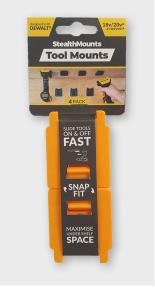

## **TOOL MOUNT FOR DEWALT**

### **BM-TMDW18YLW4**

#### **DESCRIPTION**

StealthMounts Tool Mounts for Dewalt cordless tools keep your tools organised and right where you need them. Tools are held securely using our Snap-Fit system, simply slide you tool onto the holder until you hear a click. Made in Great Britain our Dewalt Tool Mounts are made using extremely durable injection moulded ABS plastic with countersunk screw holes to allow for secure mounting. Ideal for keeping track of you tools and staying organised. They can be mounted at any distance from one another and in small spaces for maximum workshop efficiency. Rated for use in your workshop and under shelves. They can be used in tool trailers or in your work vehicles with due care. Easily release your tool by pulling it off the mount. Available to match your colour coded Dewalt platform.