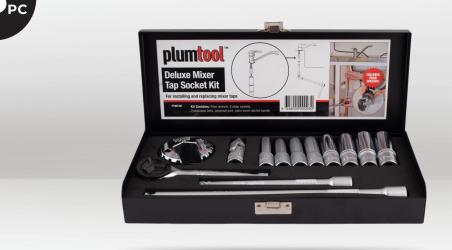

#### **DESCRIPTION**

This Deluxe Mixer Tap Socket Set is a genuine Plumtool product that will help you save time and money when installing and replacing mixer taps. When it comes to reaching difficult-to-reach nuts on mixer taps, this set has all the tools you need. This set comes with a steel case that keeps everything together and organized.

### **CONTENTS**

- 1 x Palm Wrench
- 8 x 63mm Deep Sockets (8, 9, 10, 11, 12, 13, 14, 15mm)
- · 2 x Extension Bars (150mm and 250mm)
- 1 x Universal Joint
- · 1 x Palm Sized Ratchet Handle

**BARCODE:** 9348099000930

**PACKAGING:** 285 x 140 x 40mm

**QUANTITY: 13 piece set** 

MATERIAL: Chrome Vandium

**WEIGHT:** 2139g