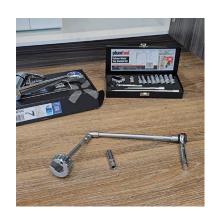

#### **DESCRIPTION**

This Deluxe Mixer Tap Socket Set is a genuine Plumtool product that will help you save time and money when installing and replacing mixer taps. When it comes to reaching difficult-to-reach nuts on mixer taps, this set has all the tools you need. This set comes with a steel case that keeps everything together and organized.

### **CONTENTS**

- 1 x Palm Wrench
- 8 x 63mm Deep Sockets (8, 9, 10, 11, 12, 13, 14, 15mm)
- · 2 x Extension Bars (150mm and 250mm)
- 1 x Universal Joint
- · 1 x Palm Sized Ratchet Handle

**BARCODE:** 9348099000930