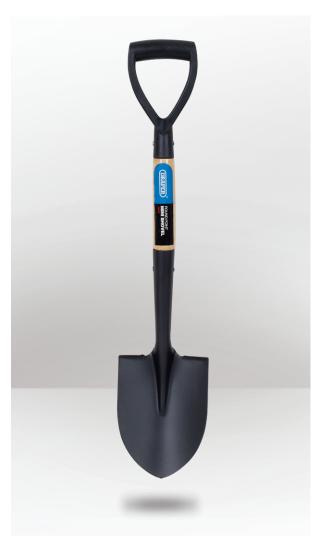

# ROUND POINT MINI SHOVEL WITH WOODEN SHAFT

#### **DESCRIPTION**

The Draper Round Point Mini Shovel with its sturdy pressed mild steel blade, complemented by a durable wood shaft and a comfortable plastic Y-dee shaped handle, is the perfect tool for tackling tasks in confined spaces. With a length of 700mm, this compact shovel offers excellent maneuverability and precision, making it an ideal choice for projects where space is limited. Whether you're working in a tight garden corner or a cramped construction site, this mini shovel's design and construction ensure that you can get the job done efficiently and effectively.

### **FEATURES**

- · Pressed mild steel blade.
- · Comfortable Plastic YD handle.
- · Durable wooden shaft.
- · Compact 700mm length.
- · Lightweight.
- · Ideal for tasks in restricted areas.
- · Offers exceptional maneuverability and precision.

BARCODE: 5010559150724

OVERALL LENGTH: 705mm

HANDLE LENGTH: 500mm

BLADE LENGTH: 200mm

BLADE WIDTH: 150mm

BLADE THICKNESS: 1.5mm

BLADE TYPE: Round Point

COLOUR: Black