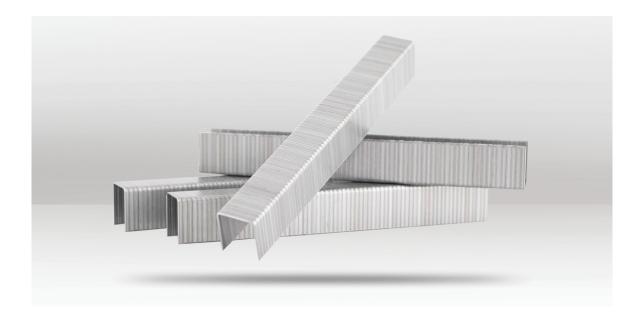

### DESCRIPTION

The Apexon 12mm heavy duty staples are top quality and are used for all heavy-duty stapling applications. These staples have a length of 12mm (1/2"), a crown width of 10.8mm, and a thickness of 1.25mm. Zinc galvanized for enhanced durability and longevity. Best suitable for Apexon heavy duty staplers and hammer tackers (see back of packaging for more). Staples are also interchangeable with Arrow T50 and Rapid 140. Available in 3 different pack quantities: 1850, 2000, and 4000 pieces.

LENGTH: 12mm CROWN: 10.8mm THICKNESS: 1.25mm