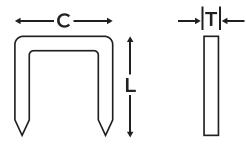

### DESCRIPTION

The Apexon 12mm heavy duty staples are top quality and are used for all heavy-duty stapling applications. These staples have a length of 12mm (1/2"), a crown width of 10.8mm, and a thickness of 1.25mm. Zinc galvanized for enhanced durability and longevity. Best suitable for Apexon heavy duty staplers and hammer tackers (see back of packaging for more). Staples are also interchangeable with Arrow T50 and Rapid 140. Available in 3 different pack quantities: 1850, 2000, and 4000 pieces.

LENGTH: 12mm CROWN: 10.8mm THICKNESS: 1.25mm