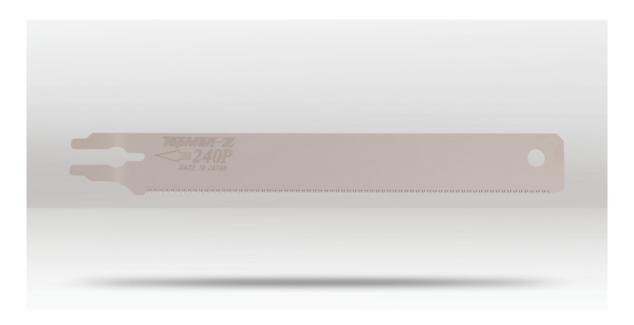

#### **DESCRIPTION**

Introducing the Topman Pipe Saw Replacement Blade, designed for precision and efficiency. Crafted at 225mm length with 17 teeth per inch (tpi), it ensures swift, accurate cuts through PVC pipe, plastic, and bamboo, catering to the needs of plumbers and electricians alike. This blade boasts a pull-stroke action, enhancing cutting speed and accuracy. Its innovative Japanese saw tooth design prevents clogging, thanks to its impulse-hardened edges, ensuring durability and prolonged sharpness. The screwknob interchangeable system facilitates easy attachment, while the surface treatment with Ni-P plating prevents rust, ensuring longevity and reliability for every task at hand.

#### **USE WITH**

TM240P Pipe Saw

TMX240P-H Pipe Saw Handle

**BARCODE:** 4976350221692

TYPE: Fine PVC

**LENGTH:** 225mm (8-7/8")

**THICKNESS:** 0.6mm (0.024")

**KERF:** 0.93mm (0.037")

**TPI:** 17

WEIGHT: 36g