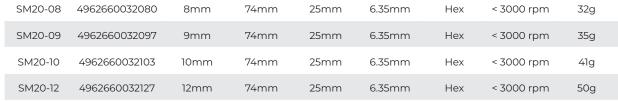

## **USE WITH** SM100 Series Countersinks D L1 L OVERALL PLUG MAX SHANK SIZE SHANK SKU BARCODE LENGTH LENGTH SIZE (D) SHAPE (L) (L1) (d)

d

WEIGHT

**RPM RANGE**