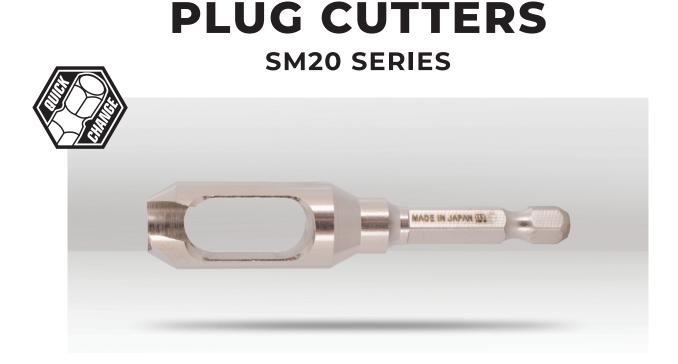

## DESCRIPTION

Star-M Plug Cutters are essential tools for crafting wooden plugs that seamlessly conceal screw heads in countersink holes. These precision instruments, when used in conjunction with a Countersink bit, yield snug-fitting plugs that not only serve a functional purpose but also enhance the aesthetic appeal of your woodworking projects. Crafted from high-quality High Carbon Steel, these plug cutters are built to last. For a flawless finish, it's recommended to use dowels cut from the same material. Designed to work seamlessly with Electric Power Drills, Cordless Drills (over 14.4v), and Quick Change Impact Drivers (over 14.4v), these plug cutters are a testament to Japanese craftsmanship, ensuring quality and reliability in every cut.