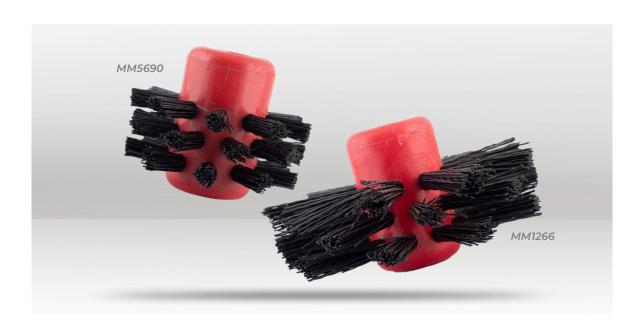

## MM5690 & MM1266

#### **DESCRIPTION**

These Bailey Drain Brushes have bristles made from polypropylene, making them ideal for cleaning drains, brick chimneys, flues, and coal-burning applications. These brushes have been fitted with a Lockfast joint, offering more security with the connection to the rod as the joint is secured with a locking nut. The connection can't come undone whichever way the rods are turned. For use with Bailey Blue Rods®. Brushes are available in two sizes: 100mm (MM5690) and 150mm (MM1266).

#### MM5690

**BARCODE:** 5016729023690 **DIAMETER:** 100mm (4")

**HEIGHT:** 85mm

**BRISTLE SIZE:** 30mm

**COLOUR:** Red

**MATERIAL:** Polypropylene

**WEIGHT:** 189g

### MM1266

**BARCODE:** 5015375014250 **DIAMETER:** 150mm (6")

**HEIGHT:** 85mm

**BRISTLE SIZE:** 55mm

**COLOUR:** Red

MATERIAL: Polypropylene

**WEIGHT: 235**g