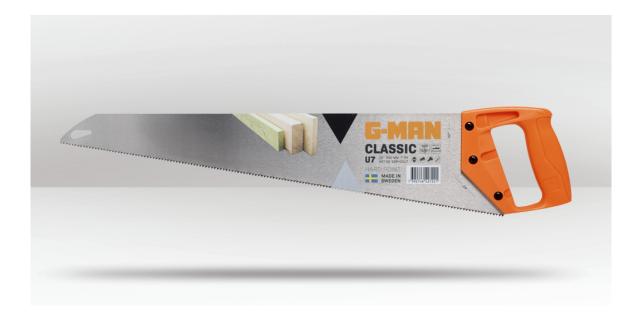

## PRODUCT INFO 550mm HAND SAW - CLASSIC GM328H22

## DESCRIPTION

The G-MAN classic traditional 22-inch hand saw is a versatile tool designed for challenging cross-cutting tasks. With its highquality construction, this saw is favored by professionals in various trades and DIY enthusiasts alike. The comfortable orange plastic handle, secured firmly with three screws, ensures a steady grip during usage. Its hardpoint finish enhances its durability, while the diamond ground teeth and hardpoint teeth contribute to prolonged lifespan and efficient cutting. Featuring the U7 universal toothing, this saw excels in both cutting and ripping, albeit only on push strokes. Proudly manufactured in Sweden.

## **FEATURES**

- Perfect for rough and heavy-duty cross-cutting.
- Comfortable orange plastic handle with 3 screws.
- Hardpoint finish.
- Diamond ground hardpoint teeth for longer life and a fast cut.
- Proudly manufactured in Sweden.