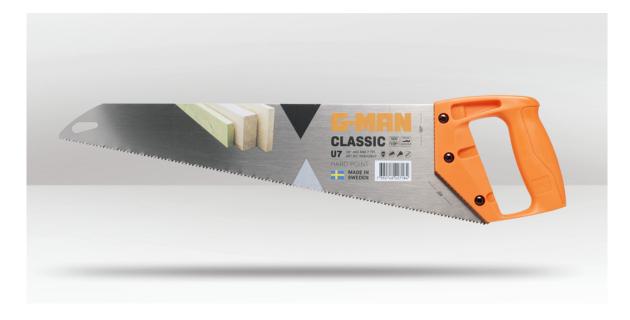

## PRODUCT INFO 450mm HAND SAW - CLASSIC GM328H18

## DESCRIPTION

Introducing the G-MAN classic traditional 18-inch hand saw, a timeless tool designed for rugged and demanding crosscutting tasks. Crafted to meet the highest quality standards for professionals and DIY enthusiasts alike, these saws are built to last. With a comfortable orange plastic handle secured by three screws, this saw offers a secure grip for precise control. The hardpoint finish ensures exceptional durability, while the diamond ground teeth and hardpoint teeth provide extended lifespan and swift cutting performance. Equipped with U7 universal toothing, this saw excels in both cutting and ripping tasks, making it ideal for a range of carpentry projects. Proudly manufactured in Sweden.

## **FEATURES**

- Perfect for rough and heavy-duty cross-cutting.
- Comfortable orange plastic handle with 3 screws.
- Hardpoint finish.
- Diamond ground hardpoint teeth for longer life and a fast cut.
- Proudly manufactured in Sweden.