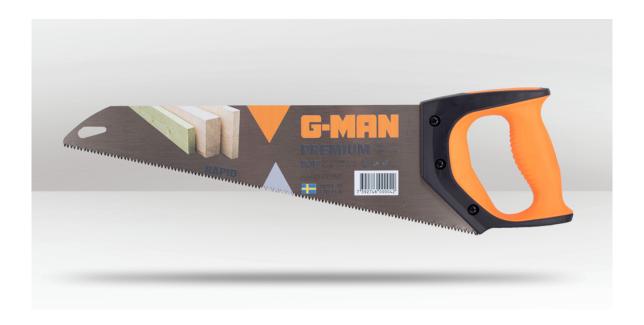

# **400mm HAND SAW - RAPID**

## GM229H16

### **DESCRIPTION**

Introducing the G-MAN Premium Rapid Hand Saw, a remarkable traditional hand saw with an added edge—3-edge toothing. This unique feature grants it exceptional efficiency and ensures a pristine, immaculate cut. Designed specifically for pruning tasks, it also excels in delicate carpentry work. With its outstanding quality and swift cutting ability, this saw guarantees satisfaction. Its ergonomic soft grip handle provides a safe and comfortable experience. The saw boasts diamond ground teeth, hardpoint teeth for increased longevity, and a rapid cutting action. Proudly manufactured in Sweden.

#### **FEATURES**

- · Suited for pruning but also fine carpentry work
- · Ergonomic soft grip handle.
- · 3-edge toothing.
- Fast cut.
- · Proudly manufactured in Sweden.

**BARCODE:** 7392746000042

**OVERALL LENGTH:** 475mm