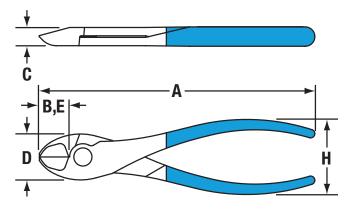

**BARCODE:** 025582827715

**OVERALL LENGTH (A):** 184.23mm

JAW LENGTH (B): 21.92mm

JOINT THICKNESS (C): 11.43mm

**JOINT WIDTH (D):** 27.79mm

**CUTTING EDGE (E):** 21.92mm

HANDLE SPAN (H): 54.61mm

**WEIGHT:** 272.16g