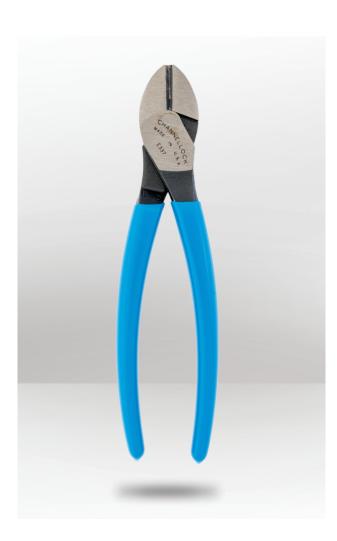

# **DIAGONAL CUTTING PLIER**

## **CHE337**

#### **DESCRIPTION**

Channellock High Leverage Diagonal Cutting Pliers feature Xtreme Leverage Technology (XLT™) which makes cutting easier than ever. By positioning the rivet closer to the cutting edge, considerably less force is required to cut than other high leverage designs. State-of-the-art laser heat treating offers a strong and consistent pattern across the cutting edge for increased strength and longevity. These pliers also offer a slimmer, lighter, and better-balanced design for maximum performance and accessibility. Diagonal Cutting Pliers are made in USA and forged from high carbon U.S. steel that is specially coated for ultimate rust prevention.

### **FEATURES**

- · Xtreme Leverage Technology (XLT™) increases performance and reduces hand fatique.
- · Laser heat-treated cutting edges perform better and last longer.
- Precision-machined knife and anvil style cutting edges ensure perfect mating for superior performance and longevity.
- Forged high carbon U.S. steel for maximum strength and durability is specially coated for ultimate rust prevention.
- · Channellock blue grips for comfort.
- · 100% Made in USA.