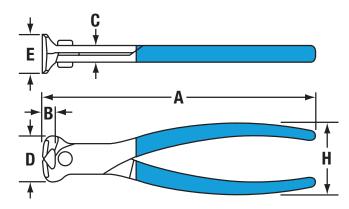

**BARCODE:** 025582156211

**OVERALL LENGTH (A):** 209.55mm

JAW LENGTH (B): 9.65mm

JOINT THICKNESS (C): 11.43mm

**JOINT WIDTH (D):** 35.54mm

**CUTTING EDGE (E):** 26.92mm

HANDLE SPAN (H): 49.53mm

**WEIGHT:** 300.50g