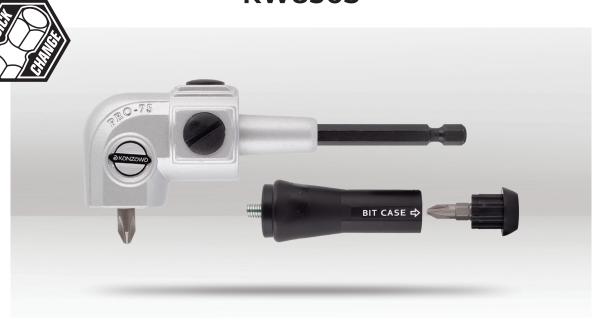

## **DESCRIPTION**

The Kanzawa L-Shaped Angle Screw Driver is a game-changer for precision fastening in tight spaces. Specifically designed as a 90-degree L-shaped attachment for 18v power impact drivers, it excels at screwing in narrow and hard-to-reach areas. This innovative tool facilitates work in positions where inserting a traditional impact driver is challenging, providing superior control at difficult angles. Boasting a remarkable capacity, it effortlessly drives coarse threads up to 75mm, while maintaining a compact profile with a head depth of 50mm. Its handle attachment on three sides enhances maneuverability, making it a versatile companion for intricate tasks. The inclusion of two PH2 x 25mm bits, one encased in the handle, and the easy Quick-Change 6.35mm hex shank further underline the tool's user-friendly design. Made in Japan.

## **FEATURES**

- · A 90-degree attachment for 18v power impact drivers.
- · Ideal for screwing in narrow and hard-to-reach areas.
- · Capable of driving coarse threads up to 75mm effortlessly.
- · Compact design with a head depth of 50mm for tight spaces.
- · Handle attachment on three sides enhances maneuverability.
- · Comes with 2 PH2 x 25mm bits, one encased in the handle.
- Easy Quick-Change 6.35mm hex shank.