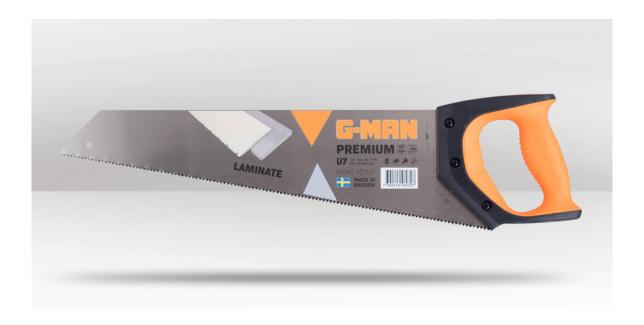

## 450mm HAND SAW - LAMINATE

GM252H18

## **DESCRIPTION**

Introducing the G-MAN Premium Laminate Hand Saw, the ultimate tool for effortless wood and laminate floor cutting. Crafted with unparalleled precision, this saw boasts exceptional quality and is equipped with our cutting-edge ergonomic soft grip handle, ensuring maximum comfort during use. With its double ground universal toothing, it excels in both cutting and ripping tasks, though primarily on push strokes. Ideal for all-round to fine carpentry, this saw showcases diamond ground teeth, hardpoint teeth for extended durability, and a remarkable fast cut. Proudly manufactured in Sweden.

## **FEATURES**

- Perfect for cutting wood and laminate floors.
- · Ergonomic soft grip handle.
- · Hardpoint finish.
- · Diamond ground hardpoint teeth for longer life and a fast cut.
- · Proudly manufactured in Sweden.

UNIVERSAL TOOTHING

**BARCODE:** 7392746460327

**OVERALL LENGTH:** 530mm

**OVERALL WIDTH:** 145mm

CUTTING EDGE: 450mm (18")

**TEETH PER INCH:** 7

**TOOTHSHAPE:** ∪7

**BLADE THICKNESS:** 1mm (1/32")