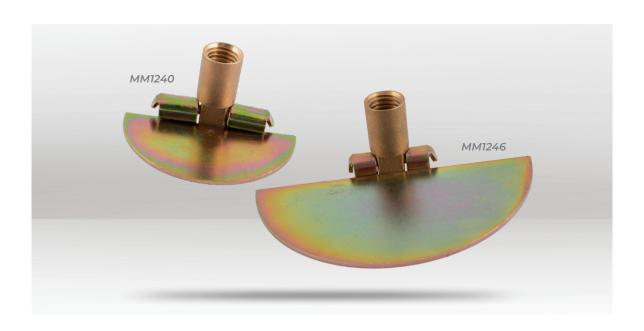

## **DESCRIPTION**

The Bailey Drop Scrapers are designed to remove obstructions within drains pipes. The scraper glides over small debris, such as silt and stones, then drops into a vertical scraping position to allow the offending material to be dragged back toward the operator. These drop scapers are made from solid brass to ensure strength and durability during use. Has also been fitted with a Lockfast joint which offers more security to the connection of the drain rod as the joint is secured with a locking nut. The connection can't come undone whichever way the rods are turned. For use with Bailey Blue Rods®. These Bailey Plungers are available in 2 available sizes: 100mm (MM1240) and 150mm (MM1246).

### MM1240

**WEIGHT: 176**q

BARCODE: 5016729022891
DIAMETER: 100mm (4")
BLADE: 50 x 95mm
MATERIAL: Brass

## MM1246

BARCODE: 5016729022914
DIAMETER: 150mm (6")
BLADE: 75 x 150mm
MATERIAL: Brass
WEIGHT: 305g