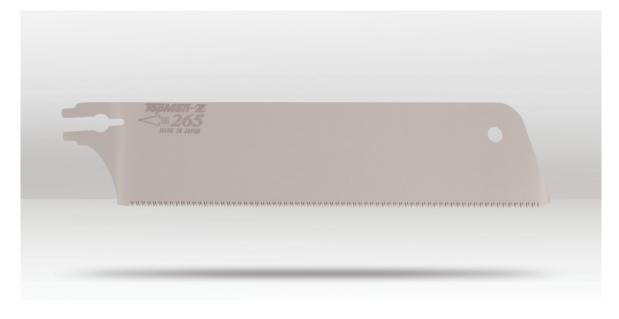

## PRODUCT INFO 265mm SPEED HAND SAW BLADE TMXP26

## DESCRIPTION

Introducing the Topman Pipe Saw Replacement Blade (Speed Hand Saw), designed for precision and efficiency. Crafted at 265mm length with 14 teeth per inch (tpi), it ensures swift, accurate cuts through wood - great for fine woodworking, furniture, craft and model making. This blade boasts a pull-stroke action, enhancing cutting speed and accuracy. Its innovative Japanese saw tooth design prevents clogging, thanks to its impulsehardened edges, ensuring durability and prolonged sharpness. The screwknob interchangeable system facilitates easy attachment, while the surface treatment with Ni-P plating prevents rust, ensuring longevity and reliability for every task at hand.

## **FEATURES**

- · Great for fine woodworking, furniture, craft and model making.
- High quality flexible & durable thin blade.
- · Clean, accurate and controlled cuts.
- Diamond ground and impulse hardened teeth.
- Rust resistant.

• The best selling pull stroke saw!

## **USE WITH**

TM240P Pipe Saw

TMX240P-H Pipe Saw Handle

BARCODE: 4976350221661 TYPE: Medium-Fine LENGTH: 265mm (10-1/2") THICKNESS: 0.6mm (0.024") KERF: 0.92mm (0.037") TPI: 14

WEIGHT: 78g