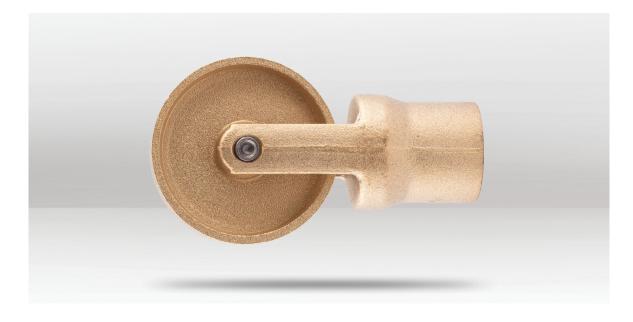

## PRODUCT INFO DRAIN CLEARING WHEEL BY1431

## DESCRIPTION

This Bailey Drain Clearing Wheel has been designed to guide drain rods easily around difficult bends for the purpose to remove minor blockages by pushing the obstructing material clear, allowing the water to start flowing smoothly again. This clearing wheel has been made from solid brass, ensuring strength and durability during use. Has also been fitted with a Lockfast joint which offers more security to the connection of the drain rod as the joint is secured with a locking nut. The connection can't come undone whichever way the rods are turned. For use with Bailey Blue Rods®.

## **FEATURES**

- Brass threaded lockfast fitting for secure attachment.
- Guides rods around bends in the pipe.
- Direct secure connection to drain rod.
- Removes blockages by pushing material clear.

## **USE WITH**

Bailey Blue Rods<sup>®</sup> (MM1219, MM1222, MM1819, MM1922)

BARCODE: 5016729022877 LENGTH: 77mm WIDTH: 43mm DEPTH: 28mm JOINT TYPE: Lockfast MATERIAL: Brass WEIGHT: 183q