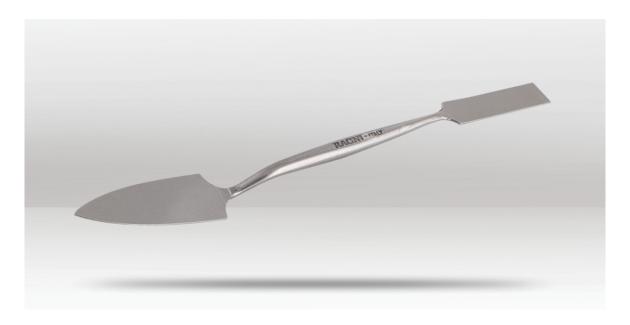

## **DESCRIPTION**

The Ragni Trowel and Square is an indispensable small tool engineered to perfection, boasting a dual-purpose design that combines a trowel at one end and a square edge at the other. Crafted from high-quality tempered steel, this versatile implement stands out with its flexible, forged carbon-sprung tempered steel composition. The precision in its design is evident, with a blade depth ranging from 1.5mm to 0.7mm at the trowel's tip, ensuring accuracy in every application. The 10mm thick rod provides stability and durability, while the square end blade tapers from 1.7mm to 1mm in depth, making it adaptable to various tasks. This tool guarantees maximum flexibility without the risk of distortion, making it a reliable companion for any job requiring precision and finesse.

| SKU      | BARCODE       | LENGTH | TROWEL<br>WIDTH | SQUARE<br>WIDTH | TROWEL THICKNESS | SQUARE<br>THICKNESS | ROD<br>THICKNESS | WEIGHT |
|----------|---------------|--------|-----------------|-----------------|------------------|---------------------|------------------|--------|
| RG314-16 | 5037534903618 | 265mm  | 30mm            | 16mm            | 1.5-0.7mm        | 1.7-1mm             | 10mm             | 71g    |
| RG314-25 | 5037534903632 | 265mm  | 30mm            | 25mm            | 1.5-0.7mm        | 1.7-1mm             | 10mm             | 78g    |