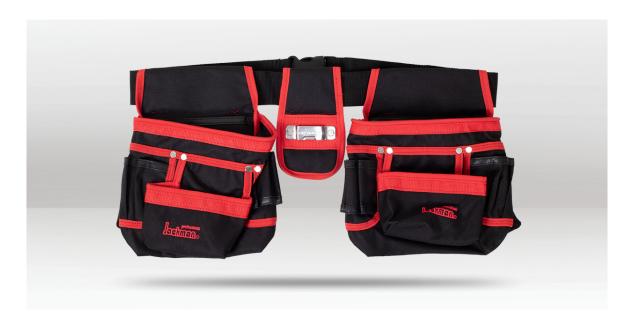

## **DESCRIPTION**

The Jackman Tool Pouch and Belt is a must-have accessory for any tradesperson or DIY enthusiast. Its buckle-adjust webbing belt ensures a secure fit, providing the ultimate convenience and comfort while you work. This tool belt is designed to withstand the rigors of heavy use, crafted from durable polyester with a PVC-coated black finish, guaranteeing longevity. With an array of pockets, it caters to all your storage needs: 2 large pockets, 2 medium pockets, 10 small pockets, and 8 inside pockets, offering ample space for your tools and accessories. Furthermore, the 2 hammer loops and a tape measure holder add an extra layer of functionality. The Jackman Tool Pouch and Belt is a practical and robust companion for professionals and DIY enthusiasts alike.

## **FEATURES**

- · Secure buckle-adjust webbing belt
- Durable PVC-coated polyester construction
- · Multiple pockets for organized tool storage
- · Includes hammer loops and tape measure holder
- · Ideal for professionals and DIY enthusiasts.
- Replacement belt is available (JKB-BELT)

**BARCODE:** 9419678060109

**LENGTH:** 545mm **WIDTH:** 270mm **DEPTH:** 140mm

BELT LENGTH: 1200mm Max.

**MATERIAL:** 600D x 300D Polyester

**WEIGHT:** 500g

**POCKETS:** 2 Large, 2 Medium, 10 Small, 8 Inside, 1 Tape Holder, 2

Hammer Loops