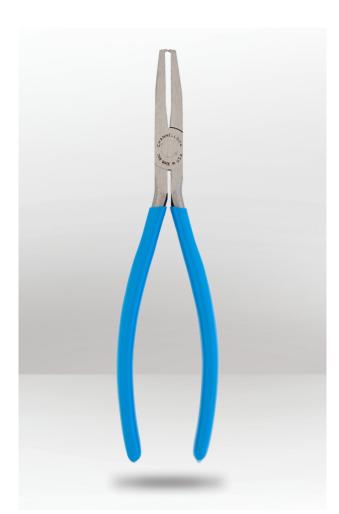

#### **DESCRIPTION**

The Channellock® Long Reach Pliers End Cutter are the perfect solution for tackling long reach applications and tight spaces. With precision and efficiency, these pliers excel in handling split rings and springs. Crafted from high-carbon U.S. steel, they guarantee unmatched performance and durability on the job, while the special rust-prevention coating ensures their longevity. To top it off, the Channellock Blue® grips offer exceptional comfort during extended use. Whether you're a professional or a DIY enthusiast, these pliers provide the reliable support needed to conquer challenging tasks with ease and finesse.

#### **FEATURES**

- · End Cutter.
- Designed for long reach applications and hard to reach spaces.
- · Works well on split rings and springs.
- Channellock® uses high-carbon U.S. steel for superior performance on the job and is specially coated for ultimate rust prevention.
- · Channellock Blue® grips for comfort.