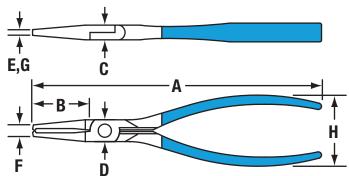

**BARCODE:** 025582168474

**OVERALL LENGTH (A):** 203.2mm

JAW LENGTH (B): 39.62mm

JOINT THICKNESS (C): 9.65mm JOINT WIDTH (D): 14.99mm

CUTTING EDGE (E): 4.83mm

NOSE WIDTH (F): 7.11mm

NOSE THICKNESS (G): 4.83mm

HANDLE SPAN (H): 48mm

**WEIGHT:** 208.65g