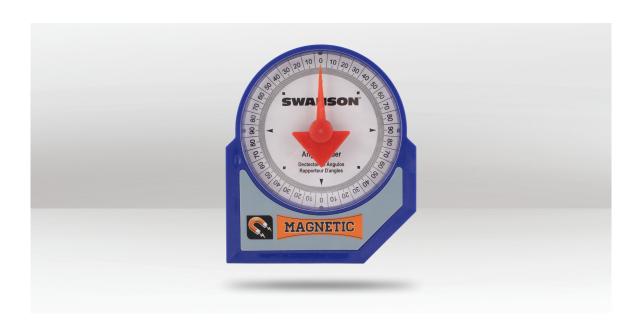

# **MAGNETIC ANGLE FINDER**

#### DESCRIPTION

The Swanson magnetic angle finder is a versatile tool designed for quick angle determination on the job. It can be effortlessly attached to a straight edge or carpenter square, enabling swift layout tasks. Additionally, it serves as a handy device for determining pipe pitches. With its ball bearing construction, the angle finder ensures high accuracy. The tool features a block magnetic base and boasts a high-grade composite construction. Furthermore, it comes with a V-grooved edge, adding to its versatility and functionality. Whether you need to determine angles, facilitate layout work, or assess pipe pitches, the Swanson magnetic angle finder is a reliable and efficient choice.

### **FEATURES**

- · Determine any angle quickly.
- Can be used with a straight edge or carpenter square for fast layout.
- · Block magnetic base.
- · High-grade composite construction.
- · V-Grooved edge.

**BARCODE:** 0.38987110061

HEIGHT: 117mm

**WIDTH:** 101mm

**DEPTH:** 20mm

**TYPE:** Magnetic

**SCALE:** 0 to 90° in 4 Quadrants

**COLOUR:** Blue

**WEIGHT:** 138g