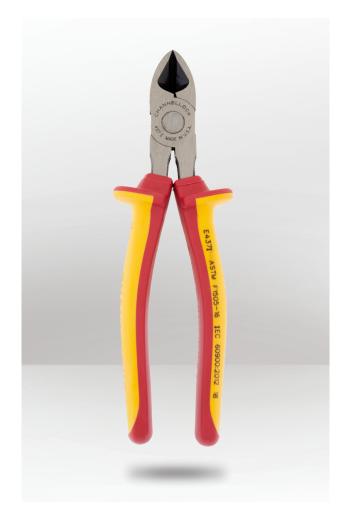

## DESCRIPTION

Channellock 7" Diagonal Box Joint Cutting Pliers with 1000V Insulated Grip provides the peace of mind you need to stay fearless on the job. Stateof-the-art laser heat treating offers a strong and consistent pattern across the cutting edge for increased strength and longevity. Channellock Diagonal Cutting Pliers are made in USA and forged from high carbon U.S. steel that is specially coated for ultimate rust prevention.

## **FEATURES**

- Insulated grip with 1000V rating for safety on the job.
- Laser heat-treated cutting edges last longer.
- Durable, precision-machined knife and anvil style cutting edges ensure perfect mating and superior cutting edge life.
- High Carbon U.S. steel.