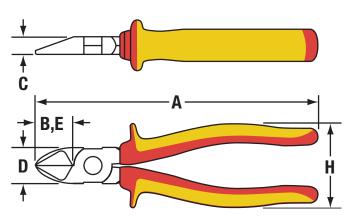

BARCODE: 025582837516 OVERALL LENGTH (A): 189.74mm JAW LENGTH (B): 24.13mm JOINT THICKNESS (C): 12.45mm JOINT WIDTH (D): 24.38mm CUTTING EDGE (E): 24.13mm HANDLE SPAN (H): 56.64mm WEIGHT: 304.81g