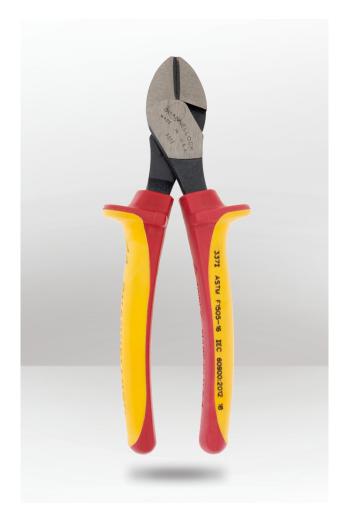

## DESCRIPTION

Channellock 3371 7" XLT™ Diagonal Lap Joint Cutting Pliers with 1000V Insulated Grip work just as hard as you do. With the strong lap joint construction and knife and anvil cutting edge, these durable cutting pliers never back down from any tough job. Our XLT™ Xtreme Leverage Technology increases performance and delivers easy handling, and the insulated grip with a 1000V rating makes sure you stay safe all day long.

## **FEATURES**

- Insulated grip with 1000V rating for safety on the job.
- XLT<sup>™</sup> Xtreme Leverage Technology increases performance and reduces hand fatigue.
- Laser heat-treated cutting edges last longer.
- Durable, precision-machined knife and anvil style cutting edges ensure perfect mating and superior cutting edge life.
- Sleeker, lighter design streamlined for easier handling.
- High Carbon U.S. steel.