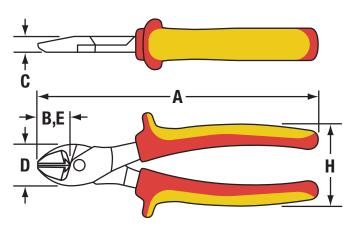

OVERALL LENGTH (A): 187.45mm JAW LENGTH (B): 21.84mm JOINT THICKNESS (C): 11.43mm JOINT WIDTH (D): 27.69mm CUTTING EDGE (E): 21.84mm HANDLE SPAN (H): 55.37mm WEIGHT: 299.37g

BARCODE: 025582837417