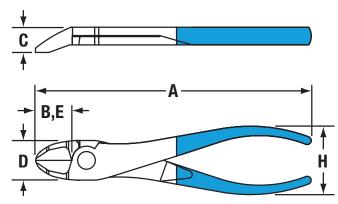

**BARCODE:** 025582137975

**OVERALL LENGTH (A):** 196.85mm

JAW LENGTH (B): 25.91mm

**JOINT THICKNESS (C):** 12.45mm

**JOINT WIDTH (D):** 26.92mm

**CUTTING EDGE (E):** 25.91mm

HANDLE SPAN (H): 48.01mm

**WEIGHT:** 326.59g