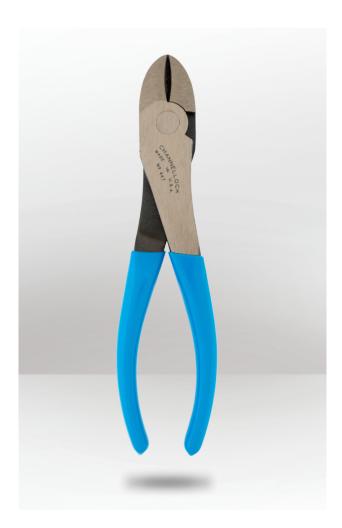

## CURVED DIAGONAL CUTTING PLIER CH447G

## **DESCRIPTION**

Curved Diagonal Cutting Pliers feature a unique curved plier head for additional access and functionality. State-of-the-art laser heat treating offers a strong and consistent pattern across the cutting edge for increased strength and longevity. Channellock Curved Diagonal Cutting Pliers are made in USA and forged from high alloy U.S. steel that is specially coated for ultimate rust prevention.

## **FEATURES**

- · High leverage.
- · Curved diagonal.
- · Laser heat-treated cutting edges last longer.
- · Improved high carbon alloy steel for superior performance.
- · Channellock blue grips for comfort.
- · 100% Made in USA.