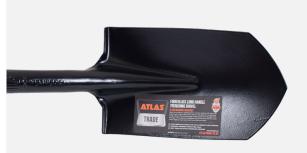

## DESCRIPTION

Great for creating or clearing narrow trenches quicker and neater, the Atlas Trade Long Handle Trench Shovel is also great for transplanting smaller shrubs. The long fibreglass handle gives it extra strength and leverage and the tempered hardened virgin steel head with foot tread makes digging tough ground with extra pressure easier. Trade quality for strength and durability.

## FEATURES

- Long fibreglass handle for extra strength and leverage
- Tempered hardened virgin steel head
- Foot tread for extra downward pressure
- Trade quality for strength and durability

BARCODE: 9414700006124 OVERALL LENGTH: 1470mm HANDLE LENGTH: 1180mm BLADE LENGTH: 305mm BLADE WIDTH: 180mm BLADE THICKNESS: 2mm BLADE TYPE: Trench BLADE MATERIAL: Steel HANDLE MATERIAL: Fibreglass WEIGHT: 2600g