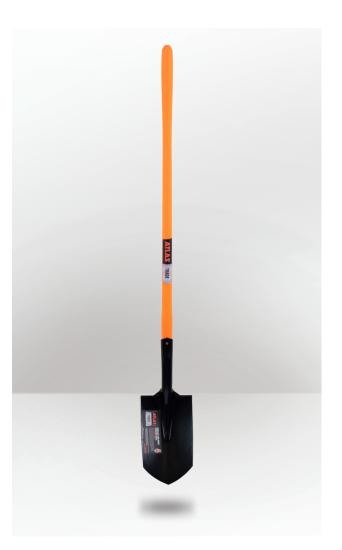

## PRODUCT INFO TRENCHING SHOVEL WITH LONG FIBREGLASS HANDLE

AS00612

## DESCRIPTION

Great for creating or clearing narrow trenches quicker and neater, the Atlas Trade Long Handle Trench Shovel is also great for transplanting smaller shrubs. The long fibreglass handle gives it extra strength and leverage and the tempered hardened virgin steel head with foot tread makes digging tough ground with extra pressure easier. Trade quality for strength and durability.

## FEATURES

- Long fibreglass handle for extra strength and leverage
- Tempered hardened virgin steel head
- Foot tread for extra downward pressure
- Trade quality for strength and durability

BARCODE: 9414700006124 OVERALL LENGTH: 1470mm HANDLE LENGTH: 1180mm BLADE LENGTH: 305mm BLADE WIDTH: 180mm BLADE THICKNESS: 2mm BLADE TYPE: Trench BLADE MATERIAL: Steel HANDLE MATERIAL: Fibreglass WEIGHT: 2600g