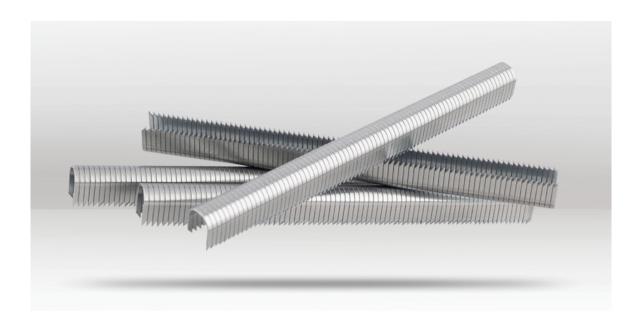

### **DESCRIPTION**

The T25 Genuine Arrow Staples are round crown staples made from heavy-duty steel to ensure your stapling of computer, phone, and TV wires will be secure and last in their place for a long time. Available in 10mm (3/8"), 11mm (7/16") and 14mm (9/16") sizes with a round crown width of 8mm (5/16") so you can staple wiring without harming or flattening the wire. They can be used to pin down communications cables, CAT5 and CAT6, RG6 and RG9, COAX, and phone cables, plus wiring for alarm systems and electronics.