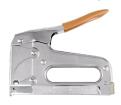

# PRODUCT INFO

# **T25 STAPLES**



### **DESCRIPTION**

The T25 Genuine Arrow Staples are round crown staples made from heavy-duty steel to ensure your stapling of computer, phone, and TV wires will be secure and last in their place for a long time. Available in 10mm (3/8"), 11mm (7/16") and 14mm (9/16") sizes with a round crown width of 8mm (5/16") so you can staple wiring without harming or flattening the wire. They can be used to pin down communications cables, CAT5 and CAT6, RG6 and RG9, COAX, and phone cables, plus wiring for alarm systems and electronics.

### **USE WITH**

**ART25** Arrow T25 Cable/Wire Staple Gun





#### **ART25-10**

BARCODE: 079055250388
LENGTH: 10mm (3/8")
CROWN: 8mm (5/16")
QUANTITY: 1000 pieces
PACKAGING: 90 x 110 x 15mm



## **ART25-12**

BARCODE: 079055257165
LENGTH: 11mm (7/16")
CROWN: 8mm (5/16")
QUANTITY: 1000 pieces
PACKAGING: 90 x 110 x 17mm



#### **ART25-14**

BARCODE: 079055259169 LENGTH: 14mm (9/16") CROWN: 8mm (5/16") QUANTITY: 1000 pieces

**PACKAGING:** 90 x 110 x 20mm