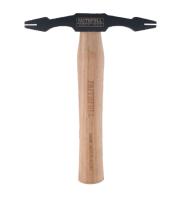

#### **USE WITH**

FAIDSH Scutch Hammer

**BARCODE:** 5023969264776

**LENGTH:** 25mm (1")

WIDTH: 27mm

**DEPTH:** 6mm

MATERIAL: Chrome Vanadium Steel

WEIGHT: 20q