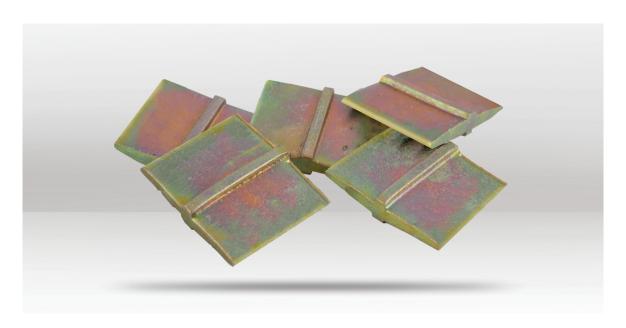

#### **DESCRIPTION**

Faithfull Smooth Chisel Bits are essential tools for any masonry or brickwork project, fitting perfectly in scutch comb holders or hammers. Often referred to as 'droves,' these chisel bits are crafted with precision from high-quality chrome vanadium steel, ensuring durability and longevity. With a size of 25mm (1 inch), they provide the ideal size for accurate cutting and chipping tasks, making them indispensable for masons and builders. The convenience of a 5-pack ensures that you'll have a reliable supply of these chisel bits at your disposal, ready to tackle a wide range of construction tasks with finesse and ease.

#### **FEATURES**

- Designed for cutting and chipping masonry or brickwork.
- These chisel bits are also known as 'droves' and fit in scutch comb holders or hammers.
- · High-quality chrome vanadium steel for durability.
- Each chisel bit has a 25mm (1 inch) length.
- · They come in a convenient 5-pack.