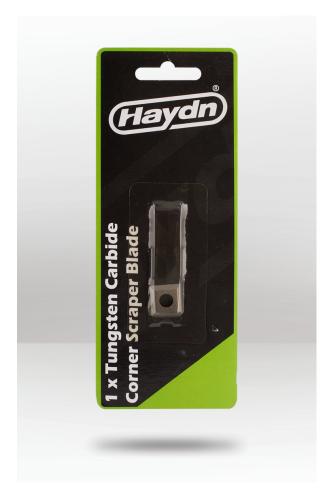

# **CORNER SCRAPER BLADE**

HDX14-14

#### **DESCRIPTION**

The Haydn Tungsten Carbide Tipped Corner Scraper Blade is a replacement blade for the HD14 Corner Scraper. The blade is used to effectively remove old paint, varnish, and glue from any wooden surface. The blade is 14mm x 14mm, making it perfect for use in difficult-to-access corners. This scraper is specifically designed for wooden surfaces, and its tungsten carbide tip ensures that it maintains its scraping edge for optimal performance.

### **FEATURES**

- · Removes old paint, varnish, and glue from wood.
- For reaching hard-to-reach corners.
- · Tungsten carbide tip for optimal performance.
- For use with the Haydn HD14.
- · Comes packaged on a hang cell card.

**BARCODE:** 9414031000488

LENGTH: 14mm

**WIDTH:** 14mm

THICKNESS: 2mm

MATERIAL: Tungsten Carbide

**QUANTITY:** 1 blade

WEIGHT: 8q