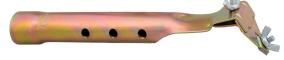

## PRODUCT INFO

# **CORNER SCRAPER BLADE**

HDX14-14



#### **DESCRIPTION**

The Haydn Tungsten Carbide Tipped Corner Scraper Blade is a replacement blade for the HD14 Corner Scraper. The blade is used to effectively remove old paint, varnish, and glue from any wooden surface. The blade is 14mm x 14mm, making it perfect for use in difficult-to-access corners. This scraper is specifically designed for wooden surfaces, and its tungsten carbide tip ensures that it maintains its scraping edge for optimal performance.

#### **USE WITH**

**HD14** Tungsten Carbide Tipped Corner Scraper



### **FEATURES**

- · Removes old paint, varnish, and glue from wood.
- For reaching hard-to-reach corners.
- · Tungsten carbide tip for optimal performance.
- For use with the Haydn HD14.
- · Comes packaged on a hang cell card.

**BARCODE:** 9414031000488

LENGTH: 14mm

**WIDTH:** 14mm

THICKNESS: 2mm

MATERIAL: Tungsten Carbide

**QUANTITY:** 1 blade

WEIGHT: 8q