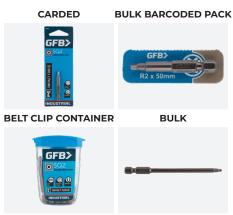

| CODE     | BARCODE       | STYLE      | POINT SIZE | LENGTH | SHANK          | QUANTITY | PACKAGING           | WEIGHT |
|----------|---------------|------------|------------|--------|----------------|----------|---------------------|--------|
| GFB-133B |               | Power Bit  | SQ0        | 50mm   | 6mm   1/4" Hex | 1        | Bulk                | 8g     |
| GFB95    | 9313234000953 | Insert Bit | SQ1        | 25mm   | 6mm   1/4" Hex | 2        | Carded              | 15g    |
| GFB-97B  | 9313234050972 | Power Bit  | SQ1        | 50mm   | 6mm   1/4" Hex | 1        | Bulk Barcoded Pack  | 9g     |
| GFB97    | 9313234000977 | Power Bit  | SQ1        | 50mm   | 6mm   1/4" Hex | 1        | Carded              | 15g    |
| GFB-125B |               | Power Bit  | SQ1        | 100mm  | 6mm   1/4" Hex | 1        | Bulk                | 14g    |
| GFB125   | 9313234001257 | Power Bit  | SQ1        | 100mm  | 6mm   1/4" Hex | 1        | Carded              | 20g    |
| GFB96    | 9313234000960 | Insert Bit | SQ2        | 25mm   | 6mm   1/4" Hex | 2        | Carded              | 15g    |
| GFB-98B  | 9313234050989 | Power Bit  | SQ2        | 50mm   | 6mm   1/4" Hex | 1        | Bulk Barcoded Pack  | 11g    |
| GFB98    | 9313234000984 | Power Bit  | SQ2        | 50mm   | 6mm   1/4" Hex | 1        | Carded              | 15g    |
| GFB-126B |               | Power Bit  | SQ2        | 100mm  | 6mm   1/4" Hex | 1        | Bulk                | 21g    |
| GFB126   | 9313234001264 | Power Bit  | SQ2        | 100mm  | 6mm   1/4" Hex | 1        | Carded              | 25g    |
| GFB-197B |               | Power Bit  | SQ2        | 150mm  | 6mm   1/4" Hex | 1        | Bulk                | 32g    |
| GFB197   | 9313234001974 | Power Bit  | SQ2        | 150mm  | 6mm   1/4" Hex | 1        | Carded              | 40g    |
| GFB422   | 9313234004227 | Power Bit  | SQ2        | 50mm   | 6mm   1/4" Hex | 5        | Carded              | 60g    |
| GFB423   | 9313234004234 | Power Bit  | SQ2        | 50mm   | 6mm   1/4" Hex | 10       | Carded              | 115g   |
| GFB508   | 9313234005088 | Power Bit  | SQ2        | 50mm   | 6mm   1/4" Hex | 15       | Belt Clip Container | 180g   |
| GFB128   | 9313234001288 | Insert Bit | SQ3        | 25mm   | 6mm   1/4" Hex | 2        | Carded              | 15g    |
| GFB134   | 9313234001349 | Power Bit  | SQ3        | 50mm   | 6mm   1/4" Hex | 1        | Carded              | 15g    |