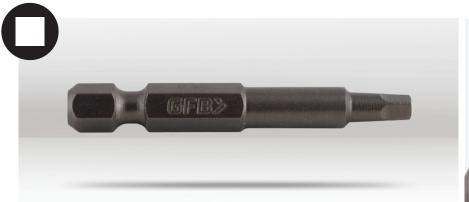

## **SQUARE DRIVER BITS**

## **DESCRIPTION**

The GFB Square Drive Screwdriver Bits (also known as Robertson) are meticulously crafted for tradesmen and professionals, ensuring precision and durability. Manufactured from high-quality steel and tempered twice under intense heat, these Industrial Tough bits are exceptionally strong and long-lasting. Their magnetic feature enhances ease of use, securely gripping screws during intricate tasks. Their square drive design ensures a secure fit and reduces slipping, ideal for heavy-duty industrial applications.

| CODE     | BARCODE       | STYLE      | POINT SIZE | LENGTH | SHANK          | QUANTITY | PACKAGING           | WEIGHT |
|----------|---------------|------------|------------|--------|----------------|----------|---------------------|--------|
| GFB-133B |               | Power Bit  | SQ0        | 50mm   | 6mm   1/4" Hex | 1        | Bulk                | 8g     |
| GFB95    | 9313234000953 | Insert Bit | SQ1        | 25mm   | 6mm   1/4" Hex | 2        | Carded              | 15g    |
| GFB-97B  | 9313234050972 | Power Bit  | SQ1        | 50mm   | 6mm   1/4" Hex | 1        | Bulk Barcoded Pack  | 9g     |
| GFB97    | 9313234000977 | Power Bit  | SQ1        | 50mm   | 6mm   1/4" Hex | 1        | Carded              | 15g    |
| GFB-125B |               | Power Bit  | SQ1        | 100mm  | 6mm   1/4" Hex | 1        | Bulk                | 14g    |
| GFB125   | 9313234001257 | Power Bit  | SQ1        | 100mm  | 6mm   1/4" Hex | 1        | Carded              | 20g    |
| GFB96    | 9313234000960 | Insert Bit | SQ2        | 25mm   | 6mm   1/4" Hex | 2        | Carded              | 15g    |
| GFB-98B  | 9313234050989 | Power Bit  | SQ2        | 50mm   | 6mm   1/4" Hex | 1        | Bulk Barcoded Pack  | 11g    |
| GFB98    | 9313234000984 | Power Bit  | SQ2        | 50mm   | 6mm   1/4" Hex | 1        | Carded              | 15g    |
| GFB-126B |               | Power Bit  | SQ2        | 100mm  | 6mm   1/4" Hex | 1        | Bulk                | 21g    |
| GFB126   | 9313234001264 | Power Bit  | SQ2        | 100mm  | 6mm   1/4" Hex | 1        | Carded              | 25g    |
| GFB-197B |               | Power Bit  | SQ2        | 150mm  | 6mm   1/4" Hex | 1        | Bulk                | 32g    |
| GFB197   | 9313234001974 | Power Bit  | SQ2        | 150mm  | 6mm   1/4" Hex | 1        | Carded              | 40g    |
| GFB422   | 9313234004227 | Power Bit  | SQ2        | 50mm   | 6mm   1/4" Hex | 5        | Carded              | 60g    |
| GFB423   | 9313234004234 | Power Bit  | SQ2        | 50mm   | 6mm   1/4" Hex | 10       | Carded              | 115g   |
| GFB508   | 9313234005088 | Power Bit  | SQ2        | 50mm   | 6mm   1/4" Hex | 15       | Belt Clip Container | 180g   |
| GFB128   | 9313234001288 | Insert Bit | SQ3        | 25mm   | 6mm   1/4" Hex | 2        | Carded              | 15g    |
| GFB134   | 9313234001349 | Power Bit  | SQ3        | 50mm   | 6mm   1/4" Hex | 1        | Carded              | 15g    |