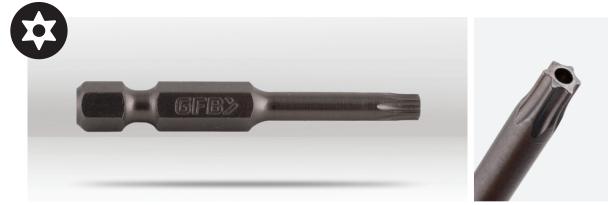

## DESCRIPTION

The GFB Torx Tamperproof Screwdriver Bits are meticulously crafted for tradesmen and professionals, ensuring precision and durability. Manufactured from high-quality steel and tempered twice under intense heat, these Industrial Tough bits are exceptionally strong and long-lasting. Their magnetic feature enhances ease of use, securely gripping screws during intricate tasks. Security professionals and locksmiths rely on their Torx Tamper Resistant Security feature, which ensures enhanced safety and prevents unauthorized access, making them indispensable in securing sensitive environments.

| CODE     | BARCODE       | STYLE      | POINT SIZE | LENGTH | SHANK          | QUANTITY | PACKAGING | WEIGHT |
|----------|---------------|------------|------------|--------|----------------|----------|-----------|--------|
| GFB-285B |               | Power Bit  | TTIO       | 75mm   | 6mm   1/4" Hex | 1        | Bulk      | llg    |
| GFB-286B |               | Power Bit  | TT15       | 75mm   | 6mm   1/4" Hex | 1        | Bulk      | llg    |
| GFB141   | 9313234001417 | Insert Bit | TT20       | 25mm   | 6mm   1/4" Hex | 1        | Carded    | 10g    |
| GFB287   | 9313234002872 | Power Bit  | TT20       | 75mm   | 6mm   1/4" Hex | 1        | Carded    | 15g    |
| GFB142   | 9313234001424 | Insert Bit | TT25       | 25mm   | 6mm   1/4" Hex | 1        | Carded    | 10g    |
| GFB520   | 9313234005200 | Power Bit  | TT25       | 50mm   | 6mm   1/4" Hex | 1        | Carded    | 15g    |