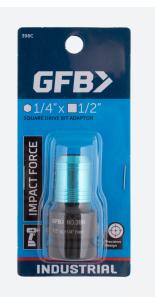

## SQUARE DRIVE TO HEX DRIVE ADAPTOR

**GFB398** 

**BARCODE:** 9313234003985

DRIVE SIZE: 1/2" (13mm) Square

**SHANK SIZE:** 1/4" (6.35mm) Hex

**LENGTH:** 50mm

**QUANTITY:** 1

PACKAGING: Carded

**WEIGHT:** 95g