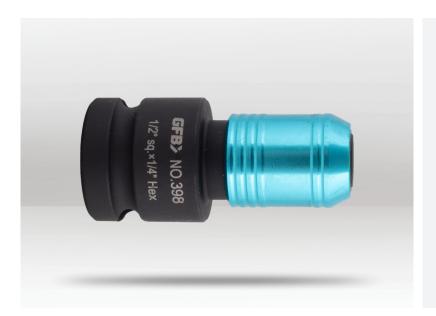

## SQUARE DRIVE TO HEX DRIVE ADAPTOR

**GFB398** 

## **DESCRIPTION**

Introducing the GFB Square Drive Bit Adaptor, crafted from high-tensile steel for unmatched durability and longevity. This adaptor transforms your 1/2" impact wrench into a versatile 1/4" hex shank driver, instantly expanding your tool capabilities. Its quick-release mechanism facilitates effortless bit swaps with just one hand, enhancing efficiency on the job. GFB Industrial Tough adaptors are specifically designed & manufactured to Australian conditions.

## **FEATURES**

- Converts 1/2" impact wrench to 1/4" hex shank driver.
- · Made from high tensile steel for durability and longevity.
- Features easy one-handed quick-release mechanism for fast bit changes.
- · Industrial-grade design ensures precision and toughness.
- Manufactured to the highest specifications.