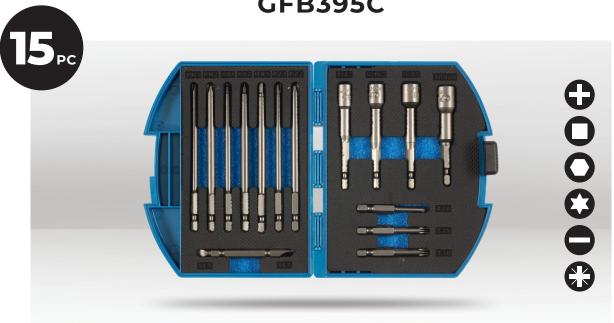

## SCREWDRIVER BIT SET

GFB395C

The GFB 15pc Assorted Screwdriver Bit Set is meticulously crafted for tradesmen and professionals, ensuring precision and durability. Manufactured from high-quality steel and tempered twice under intense heat, these Industrial Tough bits are exceptionally strong and long-lasting. Their magnetic feature enhances ease of use, securely gripping screws during intricate tasks. With a 1/4" Hex shank for quick changes, they come neatly organized in a robust plastic storage case.

| BIT TYPE               | POINT SIZE | LENGTH | STYLE     | SHANK             | QUANTITY |
|------------------------|------------|--------|-----------|-------------------|----------|
| Phillips               | PH1        | 100mm  | Power Bit | 1/4" (6.35mm) Hex | 1        |
| Phillips               | PH2        | 100mm  | Power Bit | 1/4" (6.35mm) Hex | 1        |
| Square                 | SQ1        | 100mm  | Power Bit | 1/4" (6.35mm) Hex | 1        |
| Square                 | SQ1        | 100mm  | Power Bit | 1/4" (6.35mm) Hex | 1        |
| Hex                    | 5mm        | 100mm  | Power Bit | 1/4" (6.35mm) Hex | 1        |
| Torx                   | T20        | 50mm   | Power Bit | 1/4" (6.35mm) Hex | 1        |
| Torx                   | T25        | 50mm   | Power Bit | 1/4" (6.35mm) Hex | 1        |
| Torx                   | T30        | 50mm   | Power Bit | 1/4" (6.35mm) Hex | 1        |
| Slotted (Double Sided) | 5mm x 7mm  | 60mm   | Power Bit | 1/4" (6.35mm) Hex | 1        |
| Pozidriv               | PZ1        | 100mm  | Power Bit | 1/4" (6.35mm) Hex | 1        |
| Pozidriv               | PZ2        | 100mm  | Power Bit | 1/4" (6.35mm) Hex | 1        |
| Magnetic Nutsetter     | 1/4"       | 65mm   |           | 1/4" (6.35mm) Hex | 1        |
| Magnetic Nutsetter     | 5/16"      | 65mm   |           | 1/4" (6.35mm) Hex | 1        |
| Magnetic Nutsetter     | 3/8"       | 65mm   |           | 1/4" (6.35mm) Hex | 1        |
| Magnetic Nutsetter     | 10mm       | 65mm   |           | 1/4" (6.35mm) Hex | 1        |