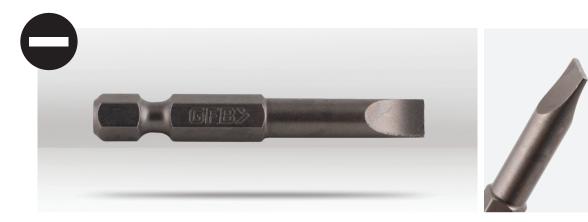

## **DESCRIPTION**

The GFB Slotted Screwdriver Bits are meticulously crafted for tradesmen and professionals, ensuring precision and durability. Manufactured from high-quality steel and tempered twice under intense heat, these Industrial Tough bits are exceptionally strong and long-lasting. Their magnetic feature enhances ease of use, securely gripping screws during intricate tasks. Designed to fit slotted screws, these bits securely engage with the slots, facilitating precise torque application and preventing slippage, making them essential for accurate and efficient screwdriving tasks.

## **FEATURES**

- · Precision designed with tradesman and professionals in mind.
- High-quality steel construction ensures durability.
- · Tempered twice under intense heat for exceptional strength.
- · Industrial Tough design for longevity and reliability.
- Magnetic feature aids in secure screw handling.
- Designed for slotted screws, ensuring precise torque application without slippage.