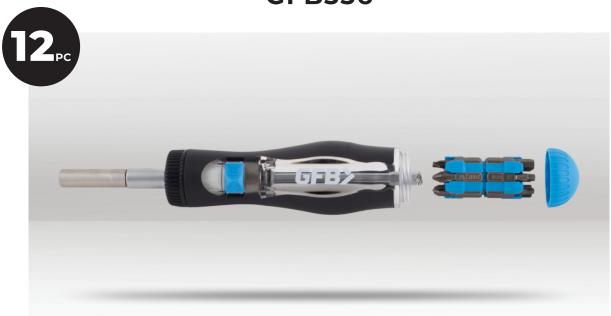

### **DESCRIPTION**

The GFB 12pc Ratchet Screwdriver Set is a versatile tool designed for efficient screw driving, especially in tight spaces. Its extendable shaft ranges from 55 to 130mm, allowing access to tricky spots. The 3-way ratchet action enhances usability, while the smart compact design integrates 12 assorted bits right into the handle for easy storage and accessibility. With bits like Phillips, Pozidriv, Square, Hex, Slotted, and Torx included, it covers a wide range of fastening needs. The soft grip handle ensures comfort during prolonged use, making this set a convenient, all-in-one solution for various DIY projects and professional tasks.

#### **FEATURES**

- · Ideal for tight space screw driving.
- Extendable shaft: Range from 55-130mm for versatile use.
- · 3-way ratchet action: Ensures ease of use and efficiency.
- 12pc Bits conveniently stored in the handle.
- · Soft grip contoured handle.

### **CONTENTS**

- Phillips Bits: PH1, PH2, PH3
- Pozidriv Bits: PZ1. PZ2
- Square Bits: RB1, RB2
- Hex Bits: 5mm, 6mm
- Slotted Bit: 6mm
- Torx Bits: TX20, TX40

**BARCODE:** 931323400356

**SHAFT:** 55mm - 130mm