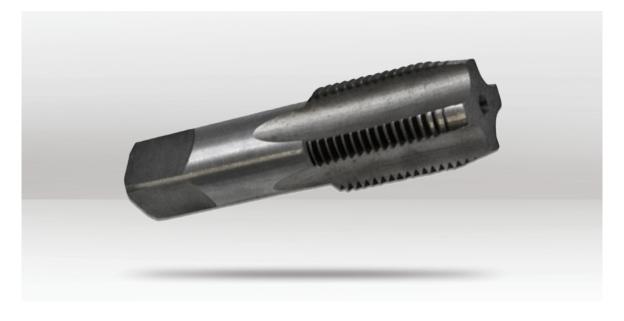

## DESCRIPTION

The Plumtool Franz Tap is an essential tool for maintaining female fittings. It excels at cleaning and straightening these fittings, especially when dealing with rust build-up during PTR valve changes on hot water services. Its robust design ensures effective rust removal and precise fitting adjustments, making it indispensable for any plumbing professional. As a genuine Plumtool product, it guarantees quality and durability, delivering reliable performance for efficient maintenance and repair tasks.

## **FEATURES**

- Designed for cleaning and straightening female fittings.
- Effective at removing rust build-up during PTR valve changes.
- · Ensures precise fitting adjustments and efficient maintenance.
- Genuine Plumtool product.