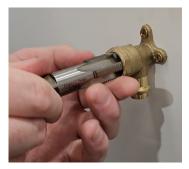

## DESCRIPTION

The Plumtool Franz Tap is an essential tool for maintaining female fittings. It excels at cleaning and straightening these fittings, especially when dealing with rust build-up during PTR valve changes on hot water services. Its robust design ensures effective rust removal and precise fitting adjustments, making it indispensable for any plumbing professional. As a genuine Plumtool product, it guarantees quality and durability, delivering reliable performance for efficient maintenance and repair tasks.

## **FEATURES**

- Designed for cleaning and straightening female fittings.
- Effective at removing rust build-up during PTR valve changes.
- · Ensures precise fitting adjustments and efficient maintenance.
- Genuine Plumtool product.