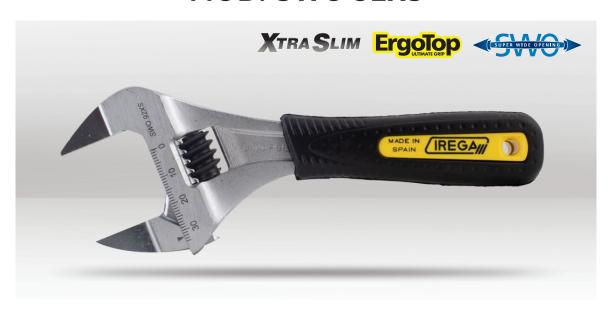

## XTRA SLIM SUPER WIDE JAW ADJUSTABLE WRENCH

MOD. SWO 92XS

## **DESCRIPTION**

Experience unparalleled accessibility with the Irega Xtra Slim Super Wide Opening Adjustable Wrench. Its innovative Xtra Slim jaw design, up to 50% thinner than conventional wrenches, delivers greater maneuverability. The reduced thickness spans the full length of the jaws, ensuring the utmost accessibility. Crafted from robust Chrome Vanadium Steel, the wrench offers enduring performance. The ErgoTop ergonomic grip, situated above a full handle, is both comfortable and replaceable. Boasting a non-protruding jaw shank at maximum opening, it excels in plumbing, heating, air conditioning, refrigeration, and maintenance tasks. The 6" variant presents a remarkable 34mm opening, 78% wider than comparable wrenches, and weighs a mere 200g. The 8" version showcases a 39mm opening, 62% wider, with a weight of just 335g. Securely blister packed, this high-performance universal tool redefines accessibility and efficiency. IREGA 100% Quality assured.