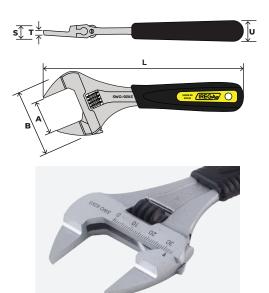

## **DESCRIPTION**

Experience unparalleled accessibility with the Irega Xtra Slim Super Wide Opening Adjustable Wrench. Its innovative Xtra Slim jaw design, up to 50% thinner than conventional wrenches, delivers greater maneuverability. The reduced thickness spans the full length of the jaws, ensuring the utmost accessibility. Crafted from robust Chrome Vanadium Steel, the wrench offers enduring performance. The ErgoTop ergonomic grip, situated above a full handle, is both comfortable and replaceable. Boasting a non-protruding jaw shank at maximum opening, it excels in plumbing, heating, air conditioning, refrigeration, and maintenance tasks. The 6" variant presents a remarkable 34mm opening, 78% wider than comparable wrenches, and weighs a mere 200g. The 8" version showcases a 39mm opening, 62% wider, with a weight of just 335g. Securely blister packed, this high-performance universal tool redefines accessibility and efficiency. IREGA 100% Quality assured.

| SKU       | BARCODE       | LENGTH<br>(L) | OPENING<br>(A) | WIDTH<br>(B) | DEPTH 1<br>(S) | DEPTH 2<br>(T) | DEPTH 3<br>(U) | WEIGHT |
|-----------|---------------|---------------|----------------|--------------|----------------|----------------|----------------|--------|
| IG92XS-06 | 8410295305117 | 176mm (6")    | 34mm (1-3/8")  | 65mm         | 14mm           | 4.5mm          | 18mm           | 200g   |
| IG92XS-08 | 8410295305124 | 216mm (8")    | 39mm (1-1/2")  | 73mm         | 14mm           | 4.5mm          | 21mm           | 335g   |