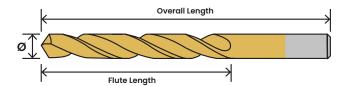

| SKU        | BARCODE       | DIAMETER | OVERALL LENGTH | FLUTE LENGTH | QUANTITY  | WEIGHT |
|------------|---------------|----------|----------------|--------------|-----------|--------|
| DR102-0100 | 5010559388240 | lmm      | 34mm           | 12mm         | 1 on card | 6g     |
| DR102-0150 | 5010559388257 | 1.5mm    | 40mm           | 18mm         | 1 on card | 6g     |
| DR102-0200 | 5010559388264 | 2mm      | 49mm           | 24mm         | 1 on card | 6g     |
| DR102-0500 | 5010559388332 | 5mm      | 86mm           | 52mm         | 1 on card | 15g    |
| DR102-0600 | 5010559388363 | 6mm      | 93mm           | 57mm         | 1 on card | 21g    |
| DR102-0650 | 5010559388370 | 6.5mm    | 101mm          | 63mm         | 1 on card | 25g    |
| DR102-0700 | 5010559388387 | 7mm      | 109mm          | 69mm         | 1 on card | 29g    |
| DR102-0750 | 5010559388394 | 7.5mm    | 109mm          | 69mm         | 1 on card | 34g    |
| DR102-0800 | 5010559388400 | 8mm      | 117mm          | 75mm         | 1 on card | 40g    |
| DR102-0850 | 5010559388417 | 8.5mm    | 117mm          | 75mm         | 1 on card | 44g    |
| DR102-0900 | 5059482059889 | 9mm      | 125mm          | 81mm         | 1 on card | 53g    |
| DR102-0950 | 5010559388431 | 9.5mm    | 125mm          | 81mm         | 1 on card | 58g    |
| DR102-1000 | 5010559388448 | 10mm     | 133mm          | 87mm         | 1 on card | 64g    |
| DR102-1050 | 5010559388455 | 10.5mm   | 133mm          | 87mm         | 1 on card | 69g    |
| DR102-1100 | 5010559388479 | 11mm     | 142mm          | 94mm         | 1 on card | 80g    |
| DR102-1150 | 5010559388486 | 11.5mm   | 142mm          | 94mm         | 1 on card | 86g    |
| DR102-1200 | 5010559388516 | 12mm     | 151mm          | 101mm        | 1 on card | 102g   |
| DR102-1250 | 5010559388585 | 12.5mm   | 151mm          | 101mm        | 1 on card | 109g   |
| DR102-1300 | 5010559388639 | 13mm     | 151mm          | 101mm        | 1 on card | 121g   |