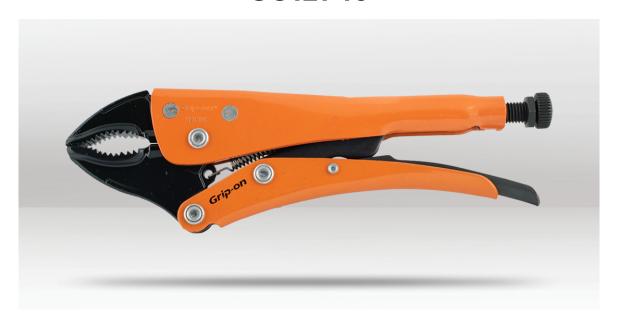

## CURVED JAW WITH WIRE CUTTER LOCKING PLIER

GO121-10

## **DESCRIPTION**

The Grip-On Series 121 Curved Jaw with Wire Cutter Locking Pliers is an all-purpose tool that can serve as a lever, plier, clamp, pipe wrench, and wire cutter with progressive bites. The wire cutter feature of these pliers is especially useful for heavy gauge wires, making it an invaluable tool for workshops, DIY projects, and other related tasks. The narrow large opening curved shaped jaws allow for a firm hold on all round shapes, and the adjustable jaw opening ensures that it can be customized to the task at hand. The ergonomic design of the pliers ensures comfortable handling, with no pinch and easy release. The concave profile also provides better push-pull action. The forged steel jaws of superior quality ensure durability and longevity, while the epoxy paint coating on the handle is 20 times more corrosion resistant than nickel. Available in three sizes: 145mm, 190mm & 240mm.

## **FEATURES**

- · Narrow large opening curved shaped jaws.
- · Built-in wire cutter for heavy gauge wires.
- Allows a firm hold on round shapes.
- · Adjustable jaw opening.
- · Ergonomic design, comfortable handling.
- · No pinch, easy release.
- · Concave profile for better push-pull.
- · Superior quality, forged steel jaws.
- · Corrosion-resistant Epoxy paint coating.