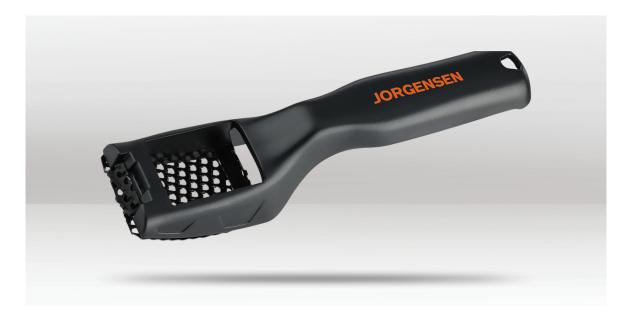

## DESCRIPTION

The Jorgensen Mini Rasp Plane boasts dense saw teeth with small openings, ensuring wood shavings glide through without clogging. Its blade, sharp and durable, makes woodworking effortless. This tool is compact, ideal for woodworking and crafting, easy for beginners to handle. With a stable blade attachment and replaceable blades, it guarantees long-term use. Weighing only 0.1lb (45g) and measuring 185mm long, it's ultra-portable with a convenient storage hole in the handle. Jorgensen simplifies woodworking tasks, a must-have for enthusiasts.

## FEATURES

- Sharp Blade: prevent clogging, ensuring smooth wood planing without hassle.
- Small, portable, lightweight and easy to carry, with a convenient storage hole in the handle.
- Perfect for woodworking surface processing tasks, also suitable for DIY and crafts making.
- Replaceable blade, firmly attached to the front and back, ensuring stability in use.