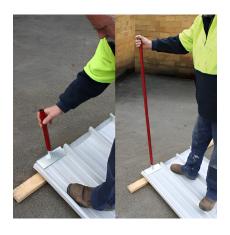

### **DESCRIPTION**

The Plumtool Turn Up Tool 6 Piece Kit is a versatile and essential set for any handyman. This kit includes four interchangeable heads that can tackle various tasks with ease. Along with the heads, you'll find two 550mm handles, providing flexibility and comfort during use. The kit also features turn up and turn down attachments specifically designed for tray decks, measuring 168mm in width, and 5 rib sheets, measuring 106mm in width. To keep everything organized and protected, the kit comes in a sturdy PVC storage container. With this comprehensive kit, you'll have the right tools at your fingertips for any turn up or turn down job.