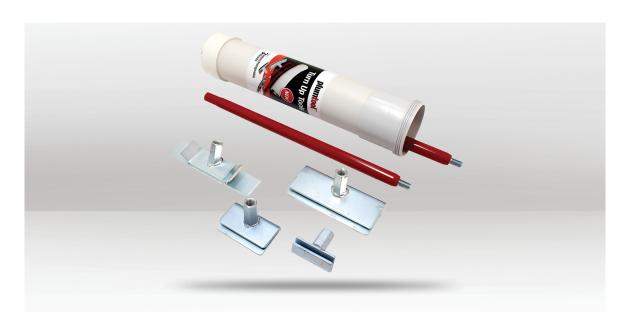

### **DESCRIPTION**

The Plumtool Turn Up Tool 6 Piece Kit is a versatile and essential set for any handyman. This kit includes four interchangeable heads that can tackle various tasks with ease. Along with the heads, you'll find two 550mm handles, providing flexibility and comfort during use. The kit also features turn up and turn down attachments specifically designed for tray decks, measuring 168mm in width, and 5 rib sheets, measuring 106mm in width. To keep everything organized and protected, the kit comes in a sturdy PVC storage container. With this comprehensive kit, you'll have the right tools at your fingertips for any turn up or turn down job.

#### **CONTAINS**

- · 4 Interchangeable Heads:
  - · Turn up attachment for tray decks (168mm)
  - Turn down attachment for tray decks (168mm)
  - Turn up attachment for 5 rib sheets (106mm)
  - Turn down attachment for 5 rib sheets (106mm)
- · 2 x 550mm handles
- Sturdy PVC storage container