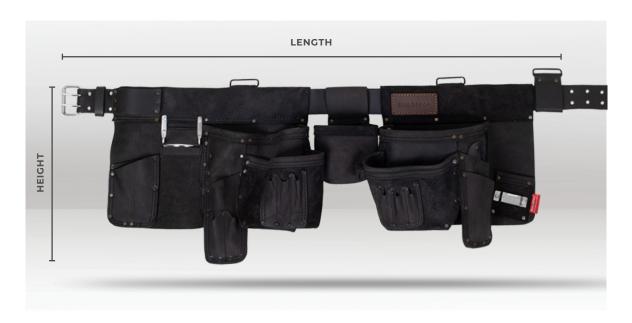

## **'GLADIATOR' TOOL BELT**

#### COMPONENTS

- 4 large pockets
- · 14 small pockets
- · Center pouch
- · Tape measure clip
- Nail bar holder
- Leather nail gun loop
- Metal hammer holder
- · Combination square holder
- Chisel holder with plastic insert

**BARCODE:** 9333608049418

HEIGHT: 350mm LENGTH: 990mm BELT WIDTH: 50mm

**WAIST SIZE:** 97-122cm (38-48") **MATERIAL:** Leather/Suede

COLOUR: Black
COMPONENTS: 25

WEIGHT: 2kg