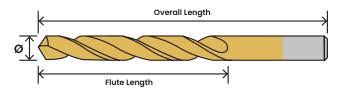

| SKU        | BARCODE       | DIAMETER | OVERALL LENGTH | FLUTE LENGTH | QUANTITY  | WEIGHT |
|------------|---------------|----------|----------------|--------------|-----------|--------|
| DR202-0100 | 5059482059711 | lmm      | 34mm           | 12mm         | 2 on card | tbd    |
| DR202-0150 | 5059482059728 | 1.5mm    | 40mm           | 18mm         | 2 on card | tbd    |
| DR202-0200 | 5059482059735 | 2mm      | 49mm           | 24mm         | 2 on card | 8g     |
| DR202-0250 | 5059482059742 | 2.5mm    | 57mm           | 30mm         | 2 on card | 9g     |
| DR202-0300 | 5059482059759 | 3mm      | 61mm           | 33mm         | 2 on card | 11g    |
| DR202-0350 | 5059482059773 | 3.5mm    | 70mm           | 39mm         | 2 on card | 14g    |
| DR202-0400 | 5059482059780 | 4mm      | 75mm           | 43mm         | 2 on card | 17g    |
| DR202-0450 | 5059482059797 | 4.5mm    | 80mm           | 47mm         | 2 on card | 21g    |
| DR202-0500 | 5059482059803 | 5mm      | 86mm           | 52mm         | 2 on card | 26g    |
| DR202-0550 | 5059482059810 | 5.5mm    | 93mm           | 57mm         | 2 on card | 32g    |
| DR202-0600 | 5059482059827 | 6mm      | 93mm           | 57mm         | 2 on card | 36g    |