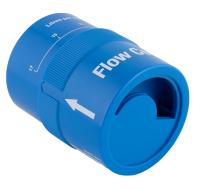

## DESCRIPTION

The Plumtest Flow Rate Cup Tester is an essential tool for measuring water flow rates, ranging from 0 to 17 litres per minute. Easy to use, it works by simply twisting the cup until the water inside reaches a constant level. Also known as a weir cup, it helps determine if sufficient water flow is available before plumbing installations. Perfect for testing taps, showers, or boundary boxes, it's also suitable for measuring the flow of other fluids.

## **FEATURES**

Joo Ware

- Measures flow rates from 0 to 17 litres per minute.
- Ensures sufficient water flow before plumbing installation.
- Easy to use and reliable.
- · Ideal for testing taps, showers, and boundary boxes.
- Suitable for measuring water and other fluids.