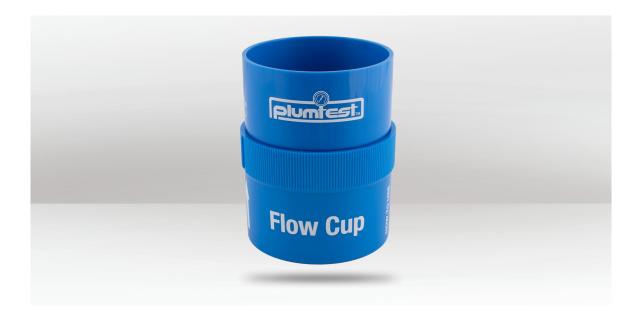

## DESCRIPTION

The Plumtest Flow Rate Cup Tester is an essential tool for measuring water flow rates, ranging from 0 to 17 litres per minute. Easy to use, it works by simply twisting the cup until the water inside reaches a constant level. Also known as a weir cup, it helps determine if sufficient water flow is available before plumbing installations. Perfect for testing taps, showers, or boundary boxes, it's also suitable for measuring the flow of other fluids.

## **FEATURES**

Joo Ware

- Measures flow rates from 0 to 17 litres per minute.
- Ensures sufficient water flow before plumbing installation.
- Easy to use and reliable.
- · Ideal for testing taps, showers, and boundary boxes.
- Suitable for measuring water and other fluids.

BARCODE: 9348099004105 FLOW RATE RANGE: 0-17 lpm DIAMETER: 70mm HEIGHT: 90mm COLOUR: Blue WEIGHT: 83g