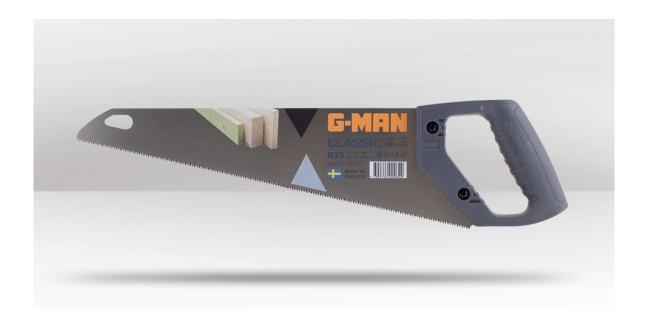

## 355mm HAND SAW MINI

GM301H14

## **DESCRIPTION**

Introducing the G-MAN Hand Saw Mini, a professional mini saw for the toolbox, car, or the apartment. Equipped with R13 fleam toothing, its cross-sharpened teeth create sharp points, enabling smooth cuts across the grain. Thanks to their symmetrical design, these teeth excel in both push and pull strokes during sawing. Features very fine teeth for smooth sawing in number of materials. It boasts diamond ground teeth, hardpoint teeth for extended durability, and remarkable speed. Proudly manufactured in Sweden.

## **FEATURES**

- · Mini hand saw that fits in your toolbox.
- · Very fine teeth for smooth sawing in number of materials.
- · Hardpoint finish.
- · Fleam-toothing.
- · Diamond ground hardpoint teeth for longer life and a fast cut.
- · Proudly manufactured in Sweden.

**BARCODE:** 7392746000622

**TOOTHING** 

**OVERALL LENGTH:** 420mm

**OVERALL WIDTH:** 110mm

**CUTTING EDGE:** 355mm (14")

**TOOTH PER INCH: 13** 

**TOOTHSHAPE:** R13

**BLADE THICKNESS:** 1mm (1/32")