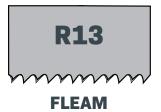

## **DESCRIPTION**

Introducing the G-MAN Hand Saw Mini, a professional mini saw for the toolbox, car, or the apartment. Equipped with R13 fleam toothing, its cross-sharpened teeth create sharp points, enabling smooth cuts across the grain. Thanks to their symmetrical design, these teeth excel in both push and pull strokes during sawing. Features very fine teeth for smooth sawing in number of materials. It boasts diamond ground teeth, hardpoint teeth for extended durability, and remarkable speed. Proudly manufactured in Sweden.

**BARCODE:** 7392746000622

**TOOTHING** 

**OVERALL LENGTH:** 420mm

**OVERALL WIDTH:** 110mm

**CUTTING EDGE:** 355mm (14")

**TOOTH PER INCH: 13** 

**TOOTHSHAPE:** R13

**BLADE THICKNESS:** 1mm (1/32")