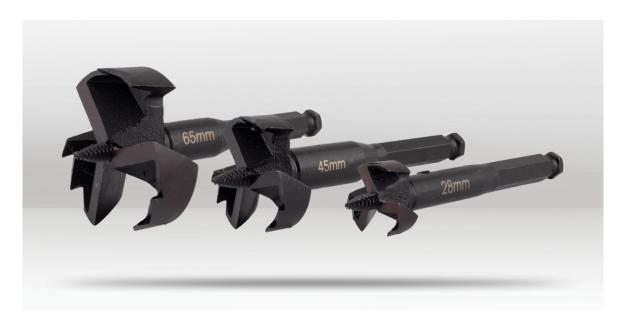

## SELF FEED DRILL BITS

## **DESCRIPTION**

DeWalt Self Feed Drill Bits are the go-to solution for anyone seeking rapid, clean, and precise hole drilling in hardwood, softwood, wooden boards, and plaster boards. Compatible with both corded and cordless drills, these bits boast an 11mm anti-slip shank, ensuring stability during operation. What sets these bits apart is their threaded pilot point, which effortlessly guides the forstner bit through the material, enhancing accuracy and efficiency. Each bit includes a replacement pilot drill and allen key, for your convenience. When you need dependable performance and versatility in your drilling tasks, DeWalt Self Feed Drill Bits deliver every time.