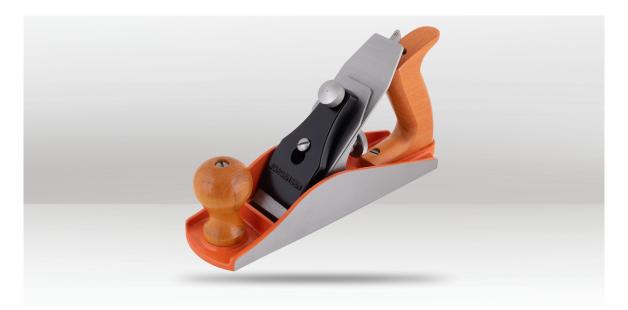

## DESCRIPTION

Based on the Classic Stanley Bedrock design, this is the standard-size smoothing plane. Blade is made from extrathick 1/8 in. OI steel for excellent edge retention and solid chatter-free cutting. The blade is ground with a 25° bevel and bedded at 45° with the bevel down. The hardwood front knob and rear handle provide excellent control and comfort. The Jorgensen No.4 smooth plane is ideal for general smoothing, finish work and trimming parts. Heavy gauge (3.0mm) Pro OI Steel blade is more durable and provides a solid cut with minimal vibration. Ductile iron is far stronger and more resilient. Stress relieving metal ensures the machined casting will stay flat over time.

## FEATURES

- Heavy gauge (3.0mm) O1 blade is more durable.
- Ductile iron is far stronger and more resilient.
- Stress relieving metal ensures the machined casting will stay flat over time.
- Adjustment screw helps provide preferred cutting depths.

BARCODE: 044295707305 LENGTH: 255mm (10") WIDTH: 64mm BLADE LENGTH: 177mm BLADE WIDTH: 50mm BLADE THICKNESS: 3mm WEIGHT: 1941g