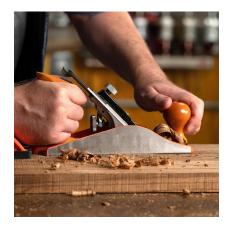

## DESCRIPTION

Based on the Classic Stanley Bedrock design, this is the standard-size smoothing plane. Blade is made from extrathick 1/8 in. OI steel for excellent edge retention and solid chatter-free cutting. The blade is ground with a 25° bevel and bedded at 45° with the bevel down. The hardwood front knob and rear handle provide excellent control and comfort. The Jorgensen No.4 smooth plane is ideal for general smoothing, finish work and trimming parts. Heavy gauge (3.0mm) Pro OI Steel blade is more durable and provides a solid cut with minimal vibration. Ductile iron is far stronger and more resilient. Stress relieving metal ensures the machined casting will stay flat over time.