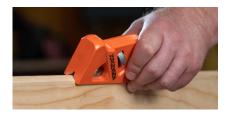

### **DESCRIPTION**

The Jorgensen corner easing plane can make quick work of edge relief. Made from high-grade die-cast aluminum alloy and precisely machined, it's durable and provides great corner finish results. The large thumbwheel on the product is easily and precision adjusted the cut depth. Hardened OI steel blade is sharp and durable. Set is included with one 45° chamfer blade and 3 pack of 3mm (1/8"), 5mm (3/16"), 6mm (1/4") radius blades, to allow for cutting out different edge shapes. Build in blade storage on the handle.

### **FEATURES**

- · Designed for efficient edge relief.
- · High-grade die-cast aluminum alloy construction
- · Precisely machined for excellent corner finish results.
- · Large thumbwheel for easy cut depth adjustment.
- · Hardened O1 steel blade ensures sharpness and durability.
- Set includes one 45° chamfer blade and 3 radius blades (3mm, 5mm, 6mm).
- · Built-in blade storage on the handle for convenience.