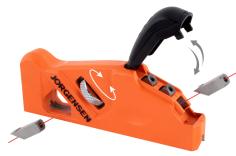

### **DESCRIPTION**

The Jorgensen corner easing plane can make quick work of edge relief. Made from high-grade die-cast aluminum alloy and precisely machined, it's durable and provides great corner finish results. The large thumbwheel on the product is easily and precision adjusted the cut depth. Hardened OI steel blade is sharp and durable. Set is included with one 45° chamfer blade and 3 pack of 3mm (1/8"), 5mm (3/16"), 6mm (1/4") radius blades, to allow for cutting out different edge shapes. Build in blade storage on the handle.

### **FEATURES**

- · Designed for efficient edge relief.
- · High-grade die-cast aluminum alloy construction
- · Precisely machined for excellent corner finish results.
- · Large thumbwheel for easy cut depth adjustment.
- · Hardened O1 steel blade ensures sharpness and durability.
- Set includes one 45° chamfer blade and 3 radius blades (3mm, 5mm, 6mm).
- · Built-in blade storage on the handle for convenience.