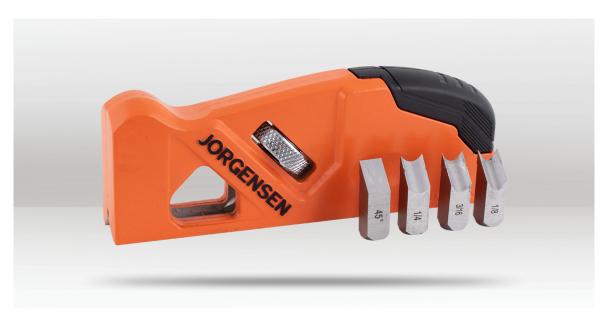

### **DESCRIPTION**

The Jorgensen corner easing plane can make quick work of edge relief. Made from high-grade die-cast aluminum alloy and precisely machined, it's durable and provides great corner finish results. The large thumbwheel on the product is easily and precision adjusted the cut depth. Hardened OI steel blade is sharp and durable. Set is included with one 45° chamfer blade and 3 pack of 3mm (1/8"), 5mm (3/16"), 6mm (1/4") radius blades, to allow for cutting out different edge shapes. Build in blade storage on the handle.

### **FEATURES**

- · Designed for efficient edge relief.
- · High-grade die-cast aluminum alloy construction
- · Precisely machined for excellent corner finish results.
- · Large thumbwheel for easy cut depth adjustment.
- · Hardened O1 steel blade ensures sharpness and durability.
- Set includes one 45° chamfer blade and 3 radius blades (3mm, 5mm, 6mm).
- · Built-in blade storage on the handle for convenience.

**BARCODE:** 044295707480

**LENGTH:** 170mm (6.7")

**WIDTH:** 25.4mm (1")

**HEIGHT:** 60mm

**BLADE LENGTHS: 30mm** 

BLADE SIZES: 45°, 3mm, 5mm, 6mm

**WEIGHT:** 450g